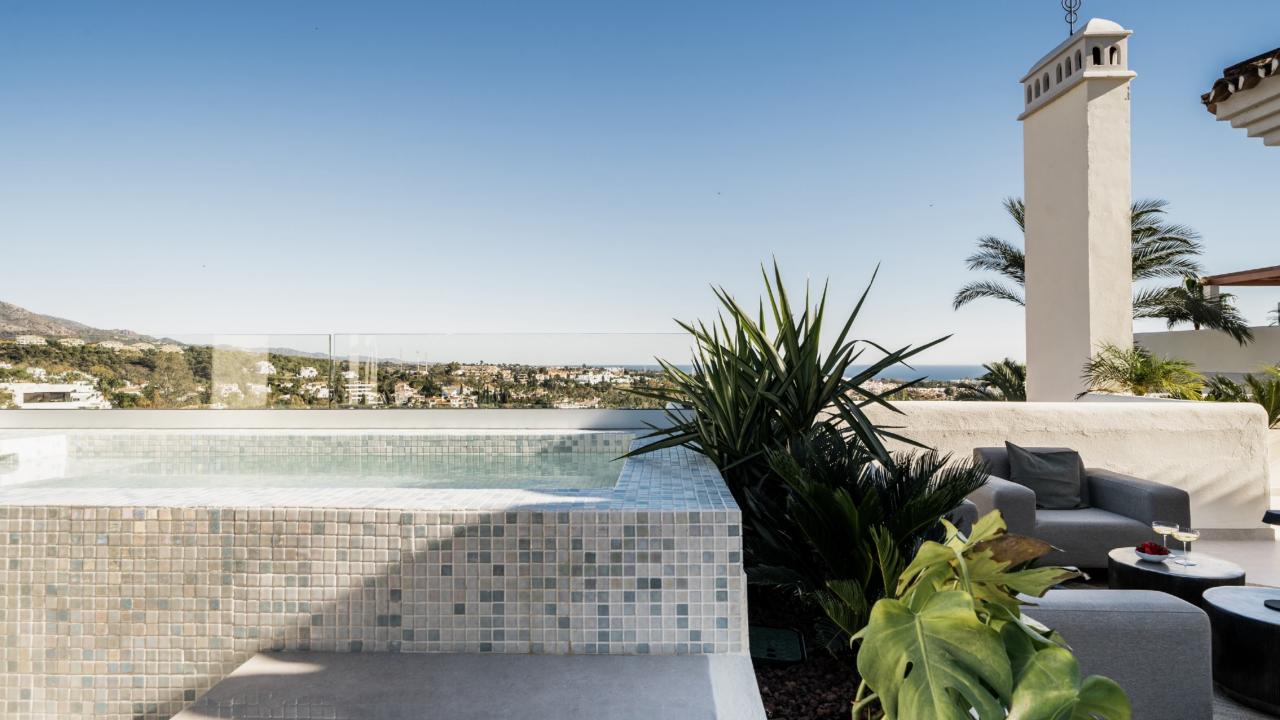

Renovated duplex penthouse that seamlessly blends contemporary design with a warm Scandinavian style.

This three-bedroom home offers exclusive features such as herringbone oak flooring, ultra-UV windows, triple glass, and underfloor heating in the bathrooms, ensuring a harmonious blend of elegance and modern comfort. From the open plan living area you can access the spacious terrace with breathtaking sea and mountain view. Here you'll also find a jacuzzi, shower, outdoor kitchen, lounge area and a cinema, providing an ideal space for relaxation and entertainment.

## Features

- · Sea & mountain views
- · Outdoor cinema
- Heated jacuzzi
- Outdoor barbecue
- · Community pool
- · Double gated
- · 24/7 security
- · Underfloor heating bathrooms