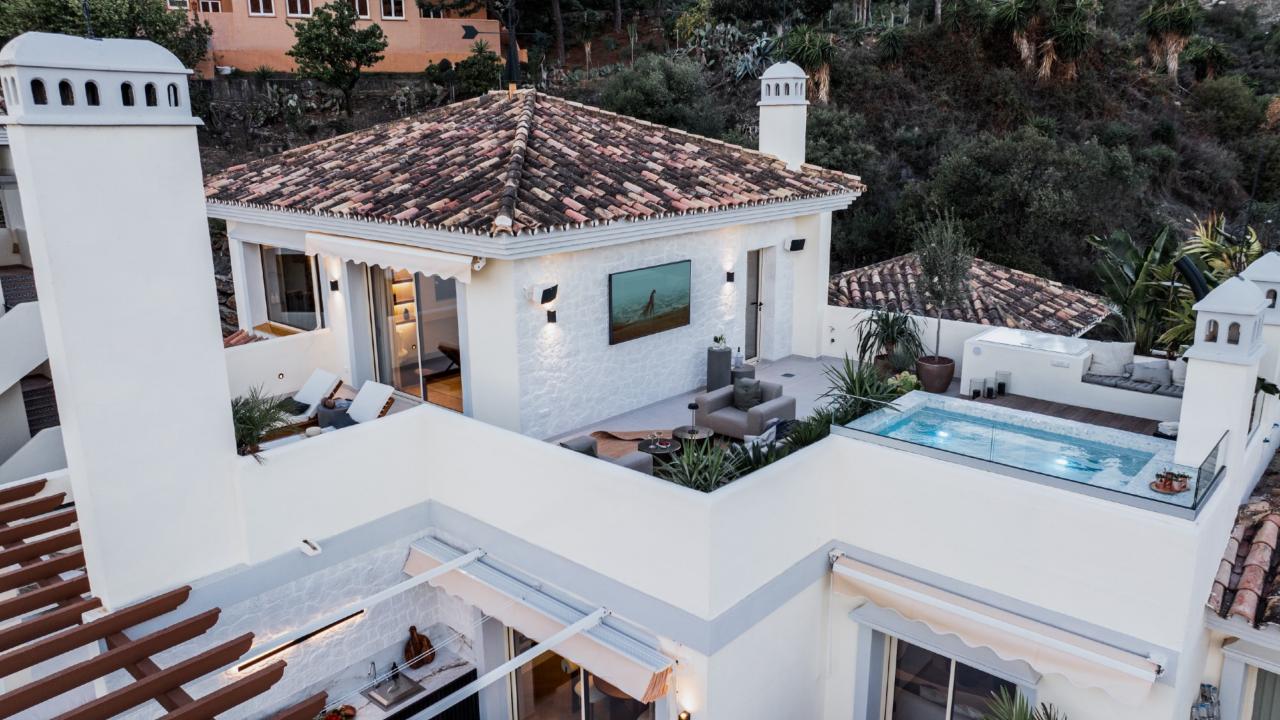

Renovated duplex penthouse that seamlessly blends contemporary design with a warm Scandinavian style.

This three-bedroom home offers exclusive features such as herringbone oak flooring, ultra-UV windows, triple glass, and underfloor heating in the bathrooms, ensuring a harmonious blend of elegance and modern comfort. From the open plan living area you can access the spacious terrace with breathtaking sea and mountain view. Here you'll also find a jacuzzi, shower, outdoor kitchen, lounge area and a cinema, providing an ideal space for relaxation and entertainment.

## Features

- · Sea & mountain views
- · Outdoor cinema
- Heated jacuzzi
- Outdoor barbecue
- · Community pool
- · Double gated
- · 24/7 security
- · Underfloor heating bathrooms