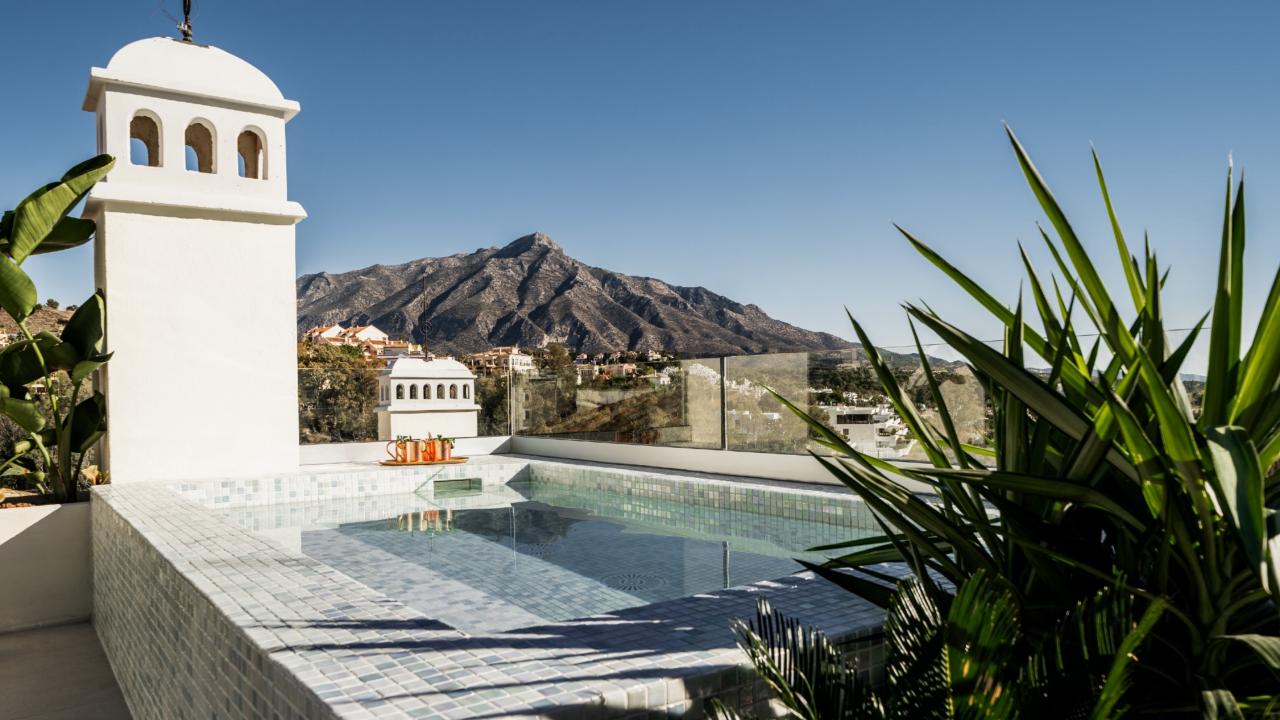

Renovated duplex penthouse that seamlessly blends contemporary design with a warm Scandinavian style.

This three-bedroom home offers exclusive features such as herringbone oak flooring, ultra-UV windows, triple glass, and underfloor heating in the bathrooms, ensuring a harmonious blend of elegance and modern comfort. From the open plan living area you can access the spacious terrace with breathtaking sea and mountain view. Here you'll also find a jacuzzi, shower, outdoor kitchen, lounge area and a cinema, providing an ideal space for relaxation and entertainment.

## Features

- · Sea & mountain views
- · Outdoor cinema
- Heated jacuzzi
- Outdoor barbecue
- · Community pool
- · Double gated
- · 24/7 security
- · Underfloor heating bathrooms