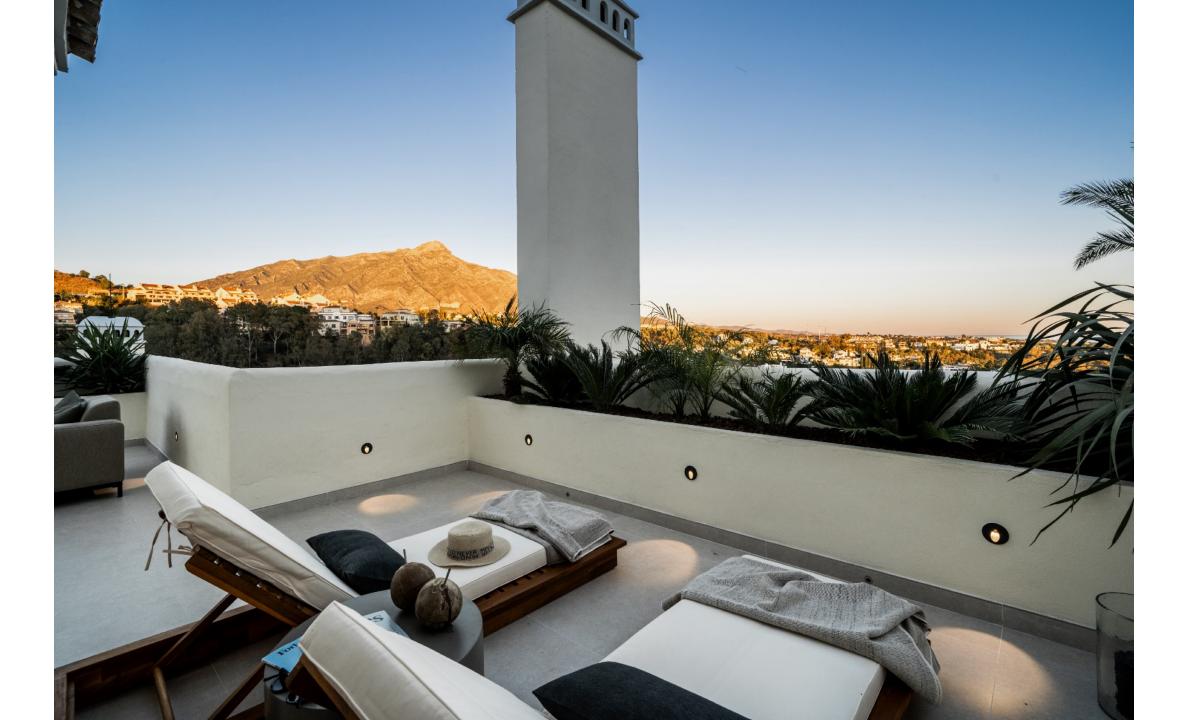

Renovated duplex penthouse that seamlessly blends contemporary design with a warm Scandinavian style.

This three-bedroom home offers exclusive features such as herringbone oak flooring, ultra-UV windows, triple glass, and underfloor heating in the bathrooms, ensuring a harmonious blend of elegance and modern comfort. From the open plan living area you can access the spacious terrace with breathtaking sea and mountain view. Here you'll also find a jacuzzi, shower, outdoor kitchen, lounge area and a cinema, providing an ideal space for relaxation and entertainment.

## Features

- · Sea & mountain views
- · Outdoor cinema
- Heated jacuzzi
- Outdoor barbecue
- · Community pool
- · Double gated
- · 24/7 security
- · Underfloor heating bathrooms