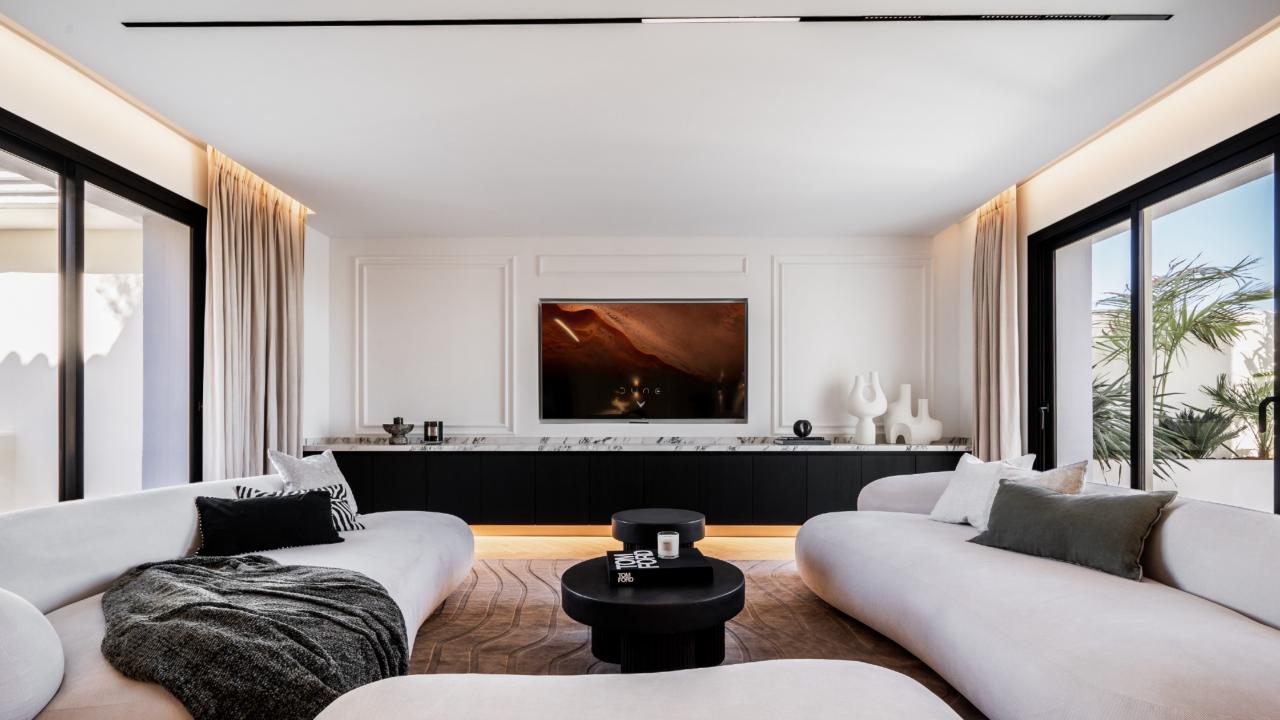

Renovated duplex penthouse that seamlessly blends contemporary design with a warm Scandinavian style.

This three-bedroom home offers exclusive features such as herringbone oak flooring, ultra-UV windows, triple glass, and underfloor heating in the bathrooms, ensuring a harmonious blend of elegance and modern comfort. From the open plan living area you can access the spacious terrace with breathtaking sea and mountain view. Here you'll also find a jacuzzi, shower, outdoor kitchen, lounge area and a cinema, providing an ideal space for relaxation and entertainment.