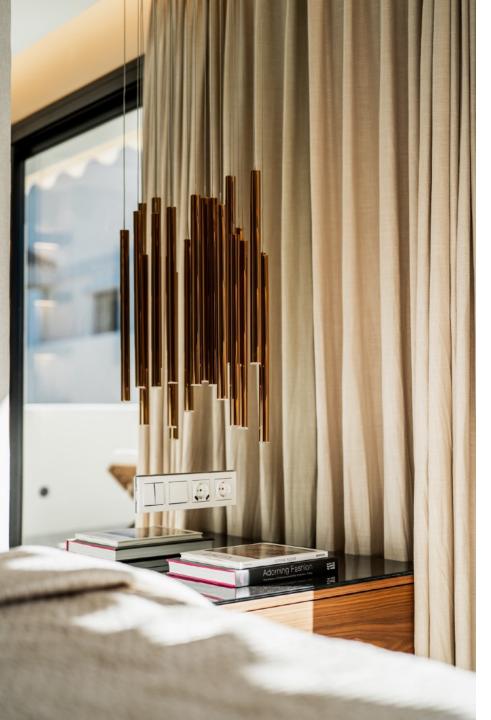

Renovated duplex penthouse that seamlessly blends contemporary design with a warm Scandinavian style.

This three-bedroom home offers exclusive features such as herringbone oak flooring, ultra-UV windows, triple glass, and underfloor heating in the bathrooms, ensuring a harmonious blend of elegance and modern comfort. From the open plan living area you can access the spacious terrace with breathtaking sea and mountain view. Here you'll also find a jacuzzi, shower, outdoor kitchen, lounge area and a cinema, providing an ideal space for relaxation and entertainment.