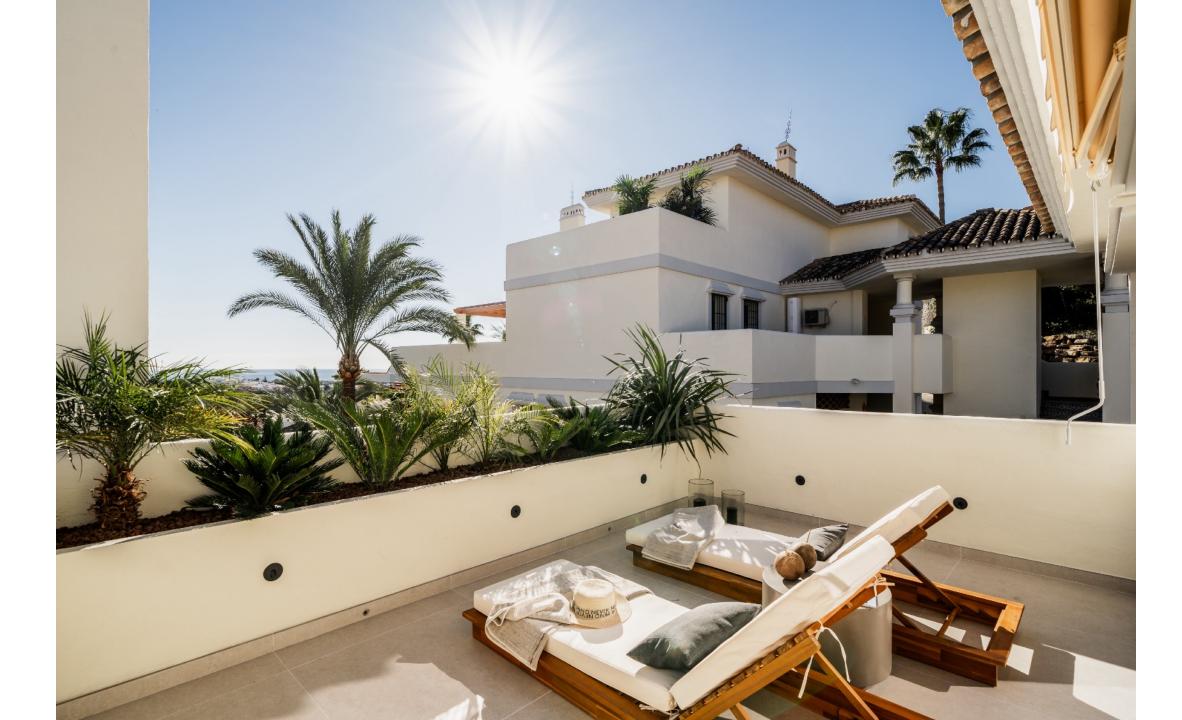

Renovated duplex penthouse that seamlessly blends contemporary design with a warm Scandinavian style.

This three-bedroom home offers exclusive features such as herringbone oak flooring, ultra-UV windows, triple glass, and underfloor heating in the bathrooms, ensuring a harmonious blend of elegance and modern comfort. From the open plan living area you can access the spacious terrace with breathtaking sea and mountain view. Here you'll also find a jacuzzi, shower, outdoor kitchen, lounge area and a cinema, providing an ideal space for relaxation and entertainment.