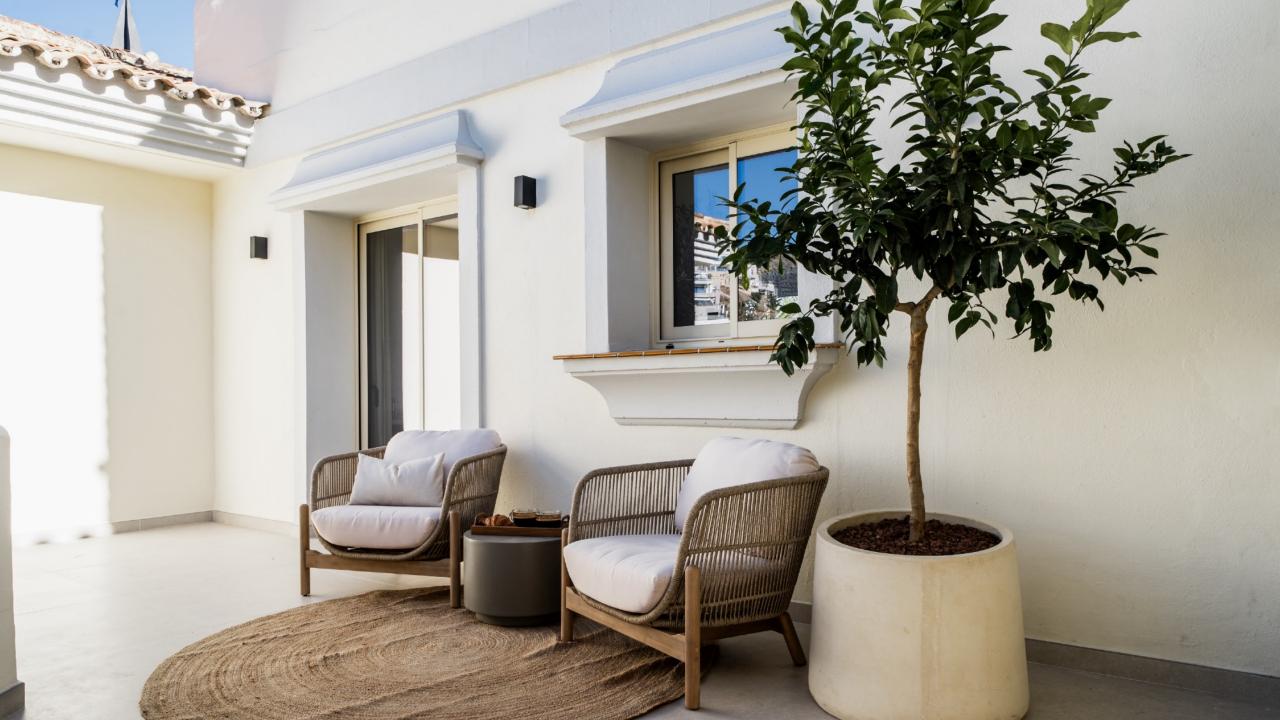

Renovated duplex penthouse that seamlessly blends contemporary design with a warm Scandinavian style.

This three-bedroom home offers exclusive features such as herringbone oak flooring, ultra-UV windows, triple glass, and underfloor heating in the bathrooms, ensuring a harmonious blend of elegance and modern comfort. From the open plan living area you can access the spacious terrace with breathtaking sea and mountain view. Here you'll also find a jacuzzi, shower, outdoor kitchen, lounge area and a cinema, providing an ideal space for relaxation and entertainment.