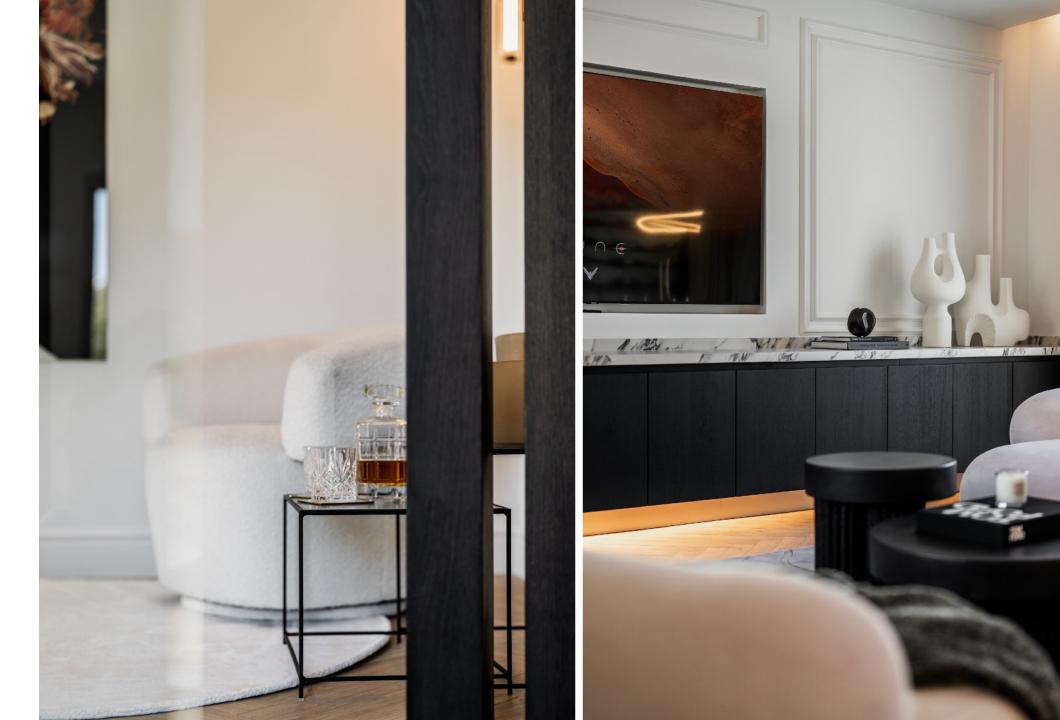

Renovated duplex penthouse that seamlessly blends contemporary design with a warm Scandinavian style.

This three-bedroom home offers exclusive features such as herringbone oak flooring, ultra-UV windows, triple glass, and underfloor heating in the bathrooms, ensuring a harmonious blend of elegance and modern comfort. From the open plan living area you can access the spacious terrace with breathtaking sea and mountain view. Here you'll also find a jacuzzi, shower, outdoor kitchen, lounge area and a cinema, providing an ideal space for relaxation and entertainment.