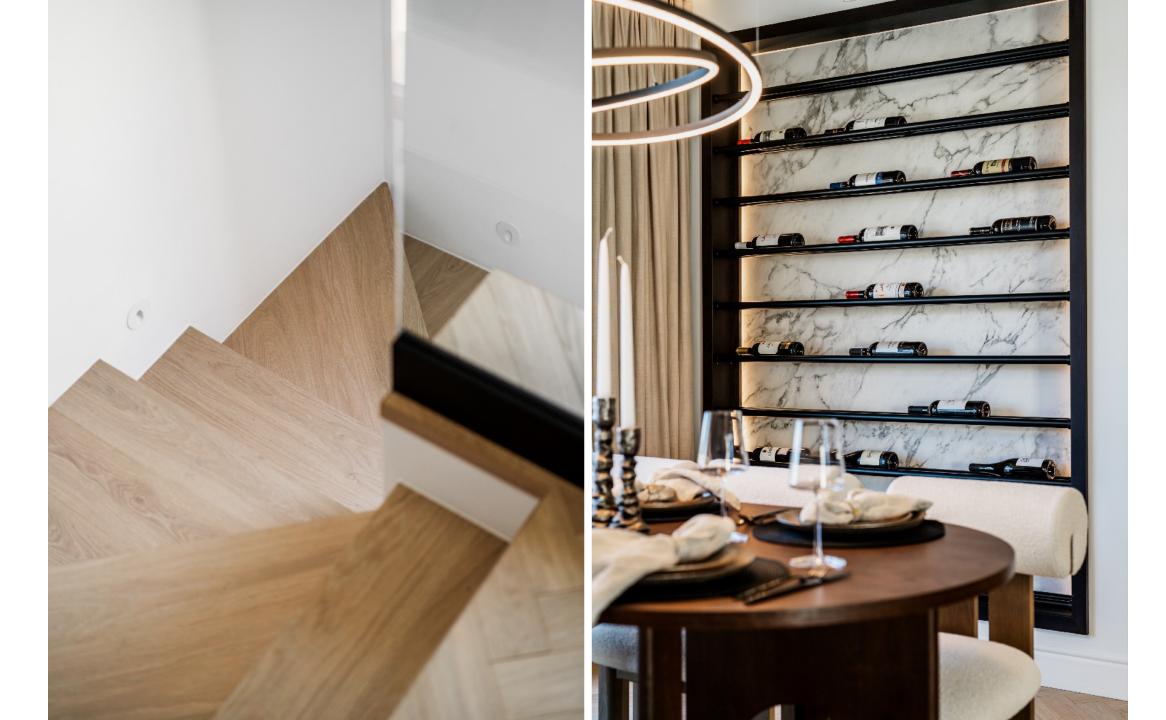

Renovated duplex penthouse that seamlessly blends contemporary design with a warm Scandinavian style.

This three-bedroom home offers exclusive features such as herringbone oak flooring, ultra-UV windows, triple glass, and underfloor heating in the bathrooms, ensuring a harmonious blend of elegance and modern comfort. From the open plan living area you can access the spacious terrace with breathtaking sea and mountain view. Here you'll also find a jacuzzi, shower, outdoor kitchen, lounge area and a cinema, providing an ideal space for relaxation and entertainment.