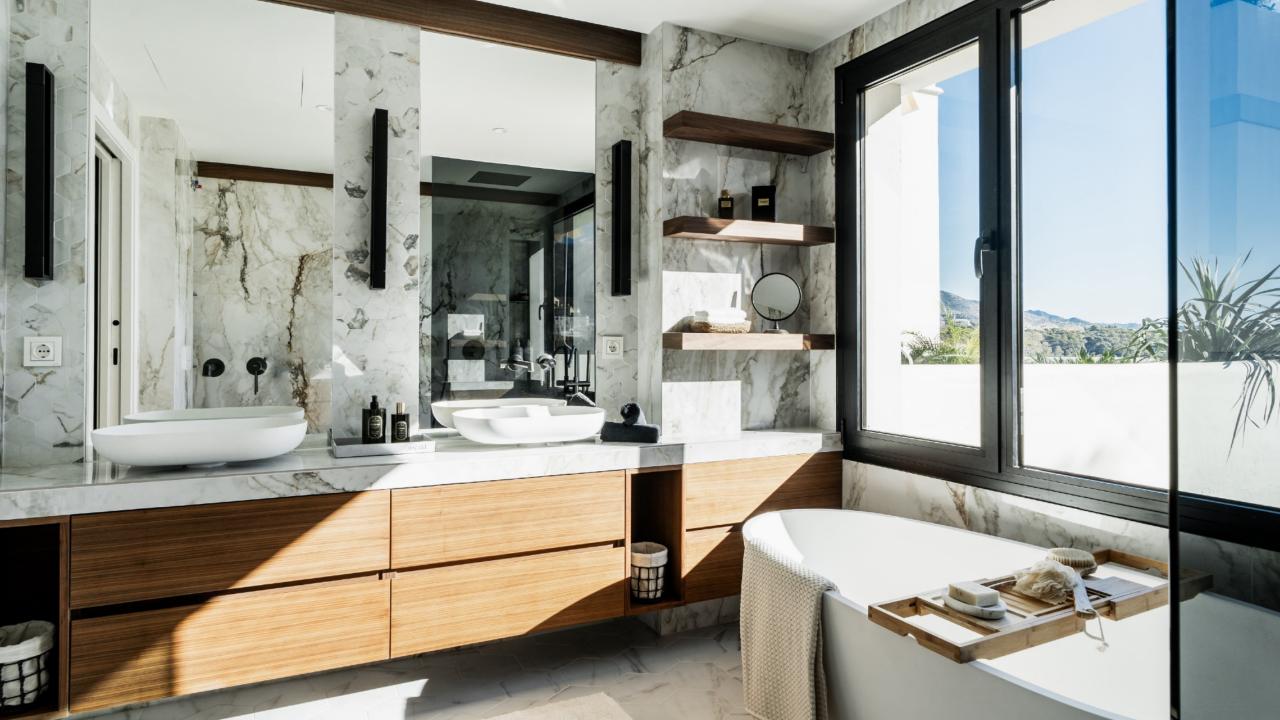

Renovated duplex penthouse that seamlessly blends contemporary design with a warm Scandinavian style.

This three-bedroom home offers exclusive features such as herringbone oak flooring, ultra-UV windows, triple glass, and underfloor heating in the bathrooms, ensuring a harmonious blend of elegance and modern comfort. From the open plan living area you can access the spacious terrace with breathtaking sea and mountain view. Here you'll also find a jacuzzi, shower, outdoor kitchen, lounge area and a cinema, providing an ideal space for relaxation and entertainment.

## Features

- · Sea & mountain views
- · Outdoor cinema
- Heated jacuzzi
- Outdoor barbecue
- · Community pool
- · Double gated
- · 24/7 security
- · Underfloor heating bathrooms