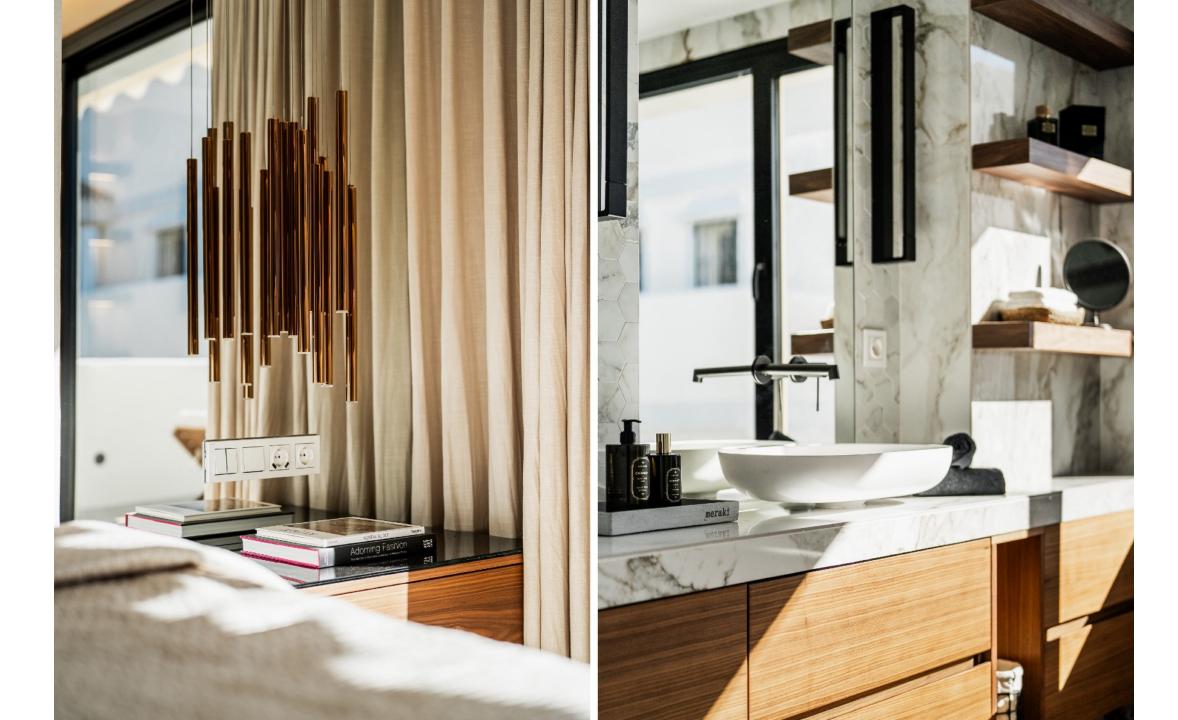

Renovated duplex penthouse that seamlessly blends contemporary design with a warm Scandinavian style.

This three-bedroom home offers exclusive features such as herringbone oak flooring, ultra-UV windows, triple glass, and underfloor heating in the bathrooms, ensuring a harmonious blend of elegance and modern comfort. From the open plan living area you can access the spacious terrace with breathtaking sea and mountain view. Here you'll also find a jacuzzi, shower, outdoor kitchen, lounge area and a cinema, providing an ideal space for relaxation and entertainment.