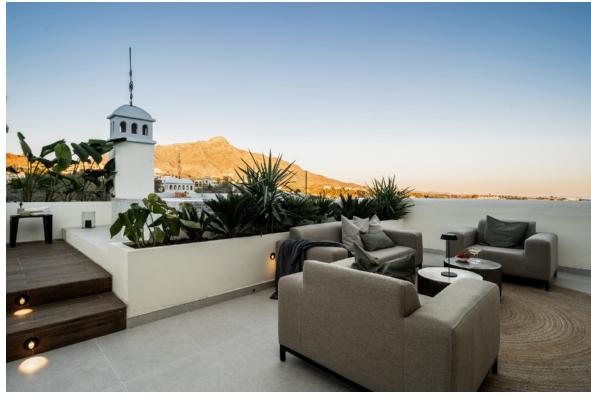

Renovated duplex penthouse that seamlessly blends contemporary design with a warm Scandinavian style.

This three-bedroom home offers exclusive features such as herringbone oak flooring, ultra-UV windows, triple glass, and underfloor heating in the bathrooms, ensuring a harmonious blend of elegance and modern comfort. From the open plan living area you can access the spacious terrace with breathtaking sea and mountain view. Here you'll also find a jacuzzi, shower, outdoor kitchen, lounge area and a cinema, providing an ideal space for relaxation and entertainment.

## Features

- · Sea & mountain views
- · Outdoor cinema
- Heated jacuzzi
- Outdoor barbecue
- · Community pool
- · Double gated
- · 24/7 security
- · Underfloor heating bathrooms