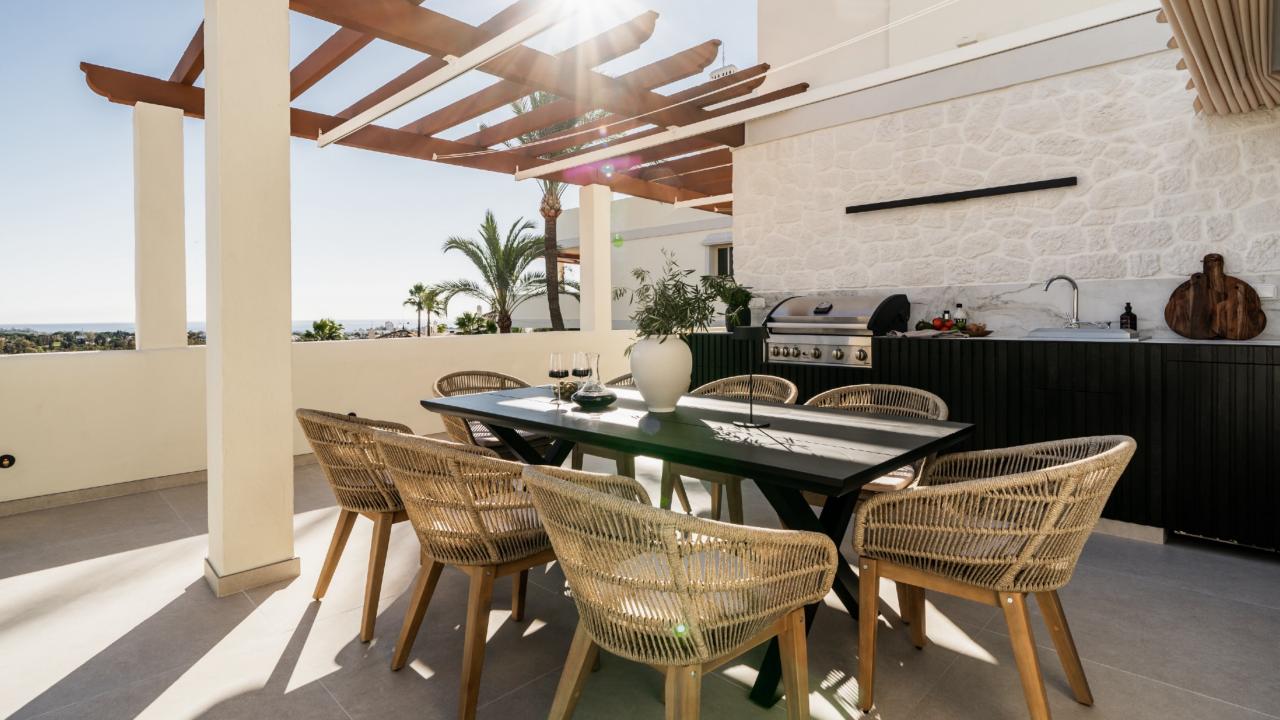

Renovated duplex penthouse that seamlessly blends contemporary design with a warm Scandinavian style.

This three-bedroom home offers exclusive features such as herringbone oak flooring, ultra-UV windows, triple glass, and underfloor heating in the bathrooms, ensuring a harmonious blend of elegance and modern comfort. From the open plan living area you can access the spacious terrace with breathtaking sea and mountain view. Here you'll also find a jacuzzi, shower, outdoor kitchen, lounge area and a cinema, providing an ideal space for relaxation and entertainment.

## Features

- · Sea & mountain views
- · Outdoor cinema
- Heated jacuzzi
- Outdoor barbecue
- · Community pool
- · Double gated
- · 24/7 security
- · Underfloor heating bathrooms