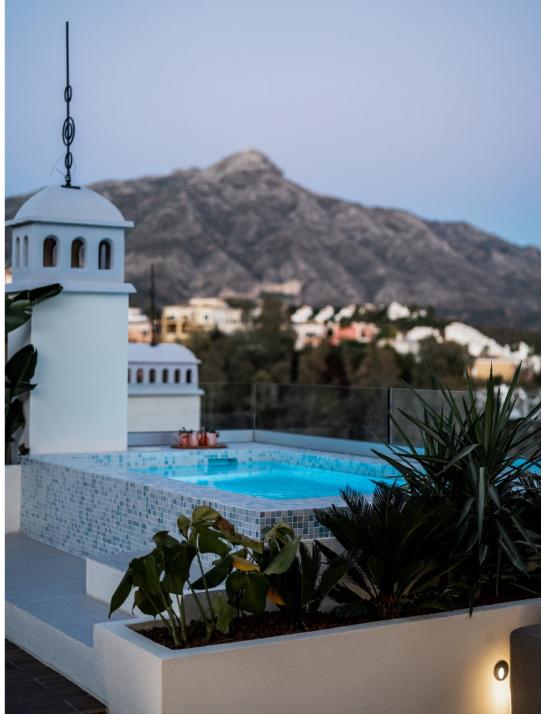

Renovated duplex penthouse that seamlessly blends contemporary design with a warm Scandinavian style.

This three-bedroom home offers exclusive features such as herringbone oak flooring, ultra-UV windows, triple glass, and underfloor heating in the bathrooms, ensuring a harmonious blend of elegance and modern comfort. From the open plan living area you can access the spacious terrace with breathtaking sea and mountain view. Here you'll also find a jacuzzi, shower, outdoor kitchen, lounge area and a cinema, providing an ideal space for relaxation and entertainment.

## Features

- · Sea & mountain views
- · Outdoor cinema
- Heated jacuzzi
- Outdoor barbecue
- · Community pool
- · Double gated
- · 24/7 security
- · Underfloor heating bathrooms