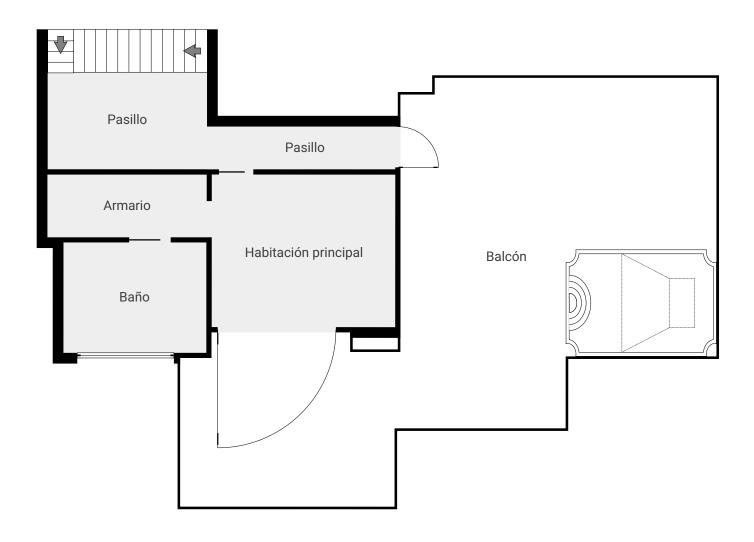

## PROPERTY INFORMATION

Ref. NF-00849P

Bedrooms 3
Bathrooms 4

Built area 172 sqm Terraces 180 sqm

Price  $2500\,000 \in$  Furniture pack  $75\,000 \in$  IBI € / year  $1601 \in$  Community fee € / month  $833 \in$  Garbage tax € / year  $184 \in$ 

Renovated duplex penthouse that seamlessly blends contemporary design with a warm Scandinavian style.

This three-bedroom home offers exclusive features such as herringbone oak flooring, ultra-UV windows, triple glass, and underfloor heating in the bathrooms, ensuring a harmonious blend of elegance and modern comfort. From the open plan living area you can access the spacious terrace with breathtaking sea and mountain view. Here you'll also find a jacuzzi, shower, outdoor kitchen, lounge area and a cinema, providing an ideal space for relaxation and entertainment.