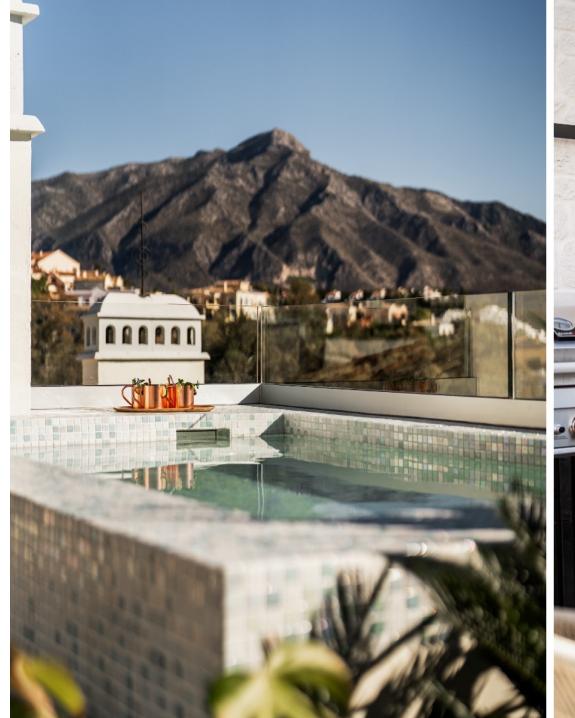

Renovated duplex penthouse that seamlessly blends contemporary design with a warm Scandinavian style.

This three-bedroom home offers exclusive features such as herringbone oak flooring, ultra-UV windows, triple glass, and underfloor heating in the bathrooms, ensuring a harmonious blend of elegance and modern comfort. From the open plan living area you can access the spacious terrace with breathtaking sea and mountain view. Here you'll also find a jacuzzi, shower, outdoor kitchen, lounge area and a cinema, providing an ideal space for relaxation and entertainment.

## Features

- · Sea & mountain views
- · Outdoor cinema
- Heated jacuzzi
- Outdoor barbecue
- · Community pool
- · Double gated
- · 24/7 security
- · Underfloor heating bathrooms