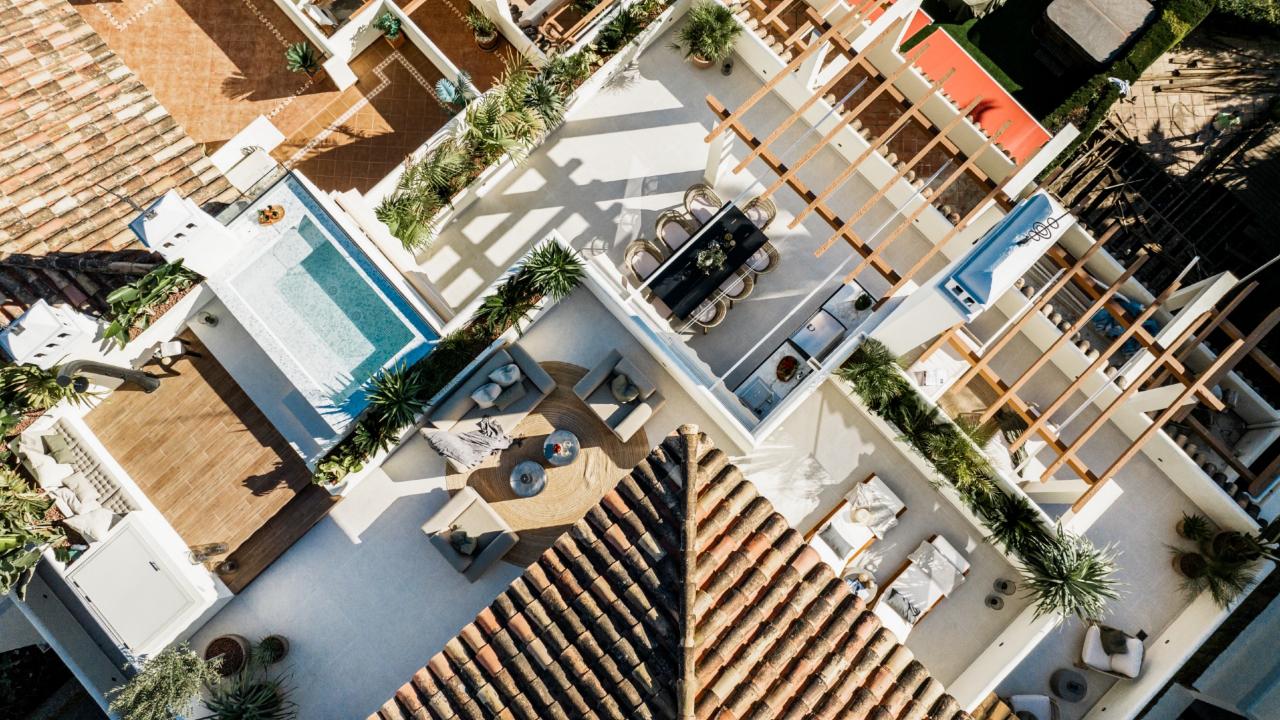

Renovated duplex penthouse that seamlessly blends contemporary design with a warm Scandinavian style.

This three-bedroom home offers exclusive features such as herringbone oak flooring, ultra-UV windows, triple glass, and underfloor heating in the bathrooms, ensuring a harmonious blend of elegance and modern comfort. From the open plan living area you can access the spacious terrace with breathtaking sea and mountain view. Here you'll also find a jacuzzi, shower, outdoor kitchen, lounge area and a cinema, providing an ideal space for relaxation and entertainment.

## Features

- · Sea & mountain views
- · Outdoor cinema
- Heated jacuzzi
- Outdoor barbecue
- · Community pool
- · Double gated
- · 24/7 security
- · Underfloor heating bathrooms