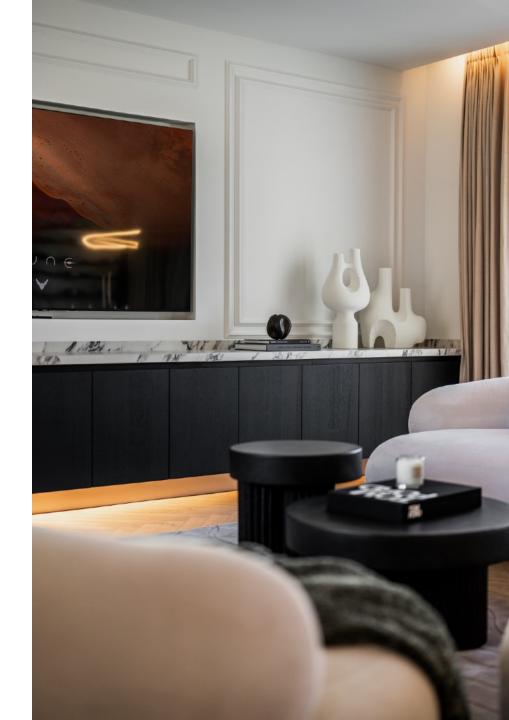

Renovated duplex penthouse that seamlessly blends contemporary design with a warm Scandinavian style.

This three-bedroom home offers exclusive features such as herringbone oak flooring, ultra-UV windows, triple glass, and underfloor heating in the bathrooms, ensuring a harmonious blend of elegance and modern comfort. From the open plan living area you can access the spacious terrace with breathtaking sea and mountain view. Here you'll also find a jacuzzi, shower, outdoor kitchen, lounge area and a cinema, providing an ideal space for relaxation and entertainment.