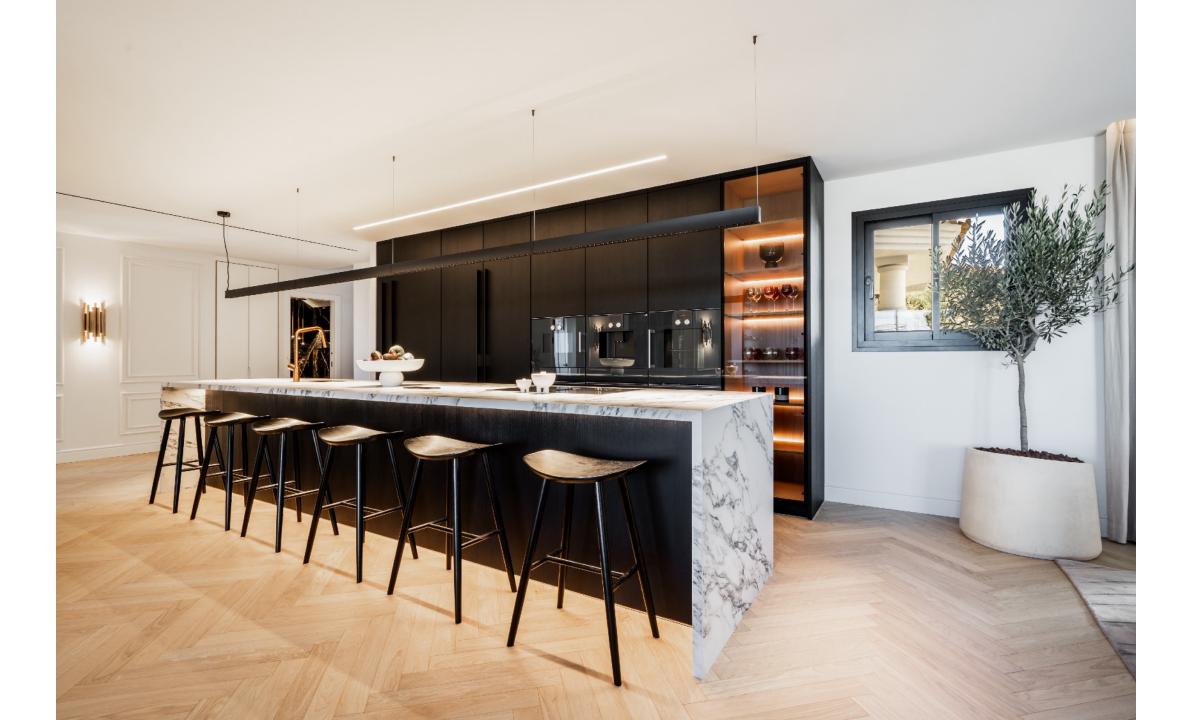

Renovated duplex penthouse that seamlessly blends contemporary design with a warm Scandinavian style.

This three-bedroom home offers exclusive features such as herringbone oak flooring, ultra-UV windows, triple glass, and underfloor heating in the bathrooms, ensuring a harmonious blend of elegance and modern comfort. From the open plan living area you can access the spacious terrace with breathtaking sea and mountain view. Here you'll also find a jacuzzi, shower, outdoor kitchen, lounge area and a cinema, providing an ideal space for relaxation and entertainment.