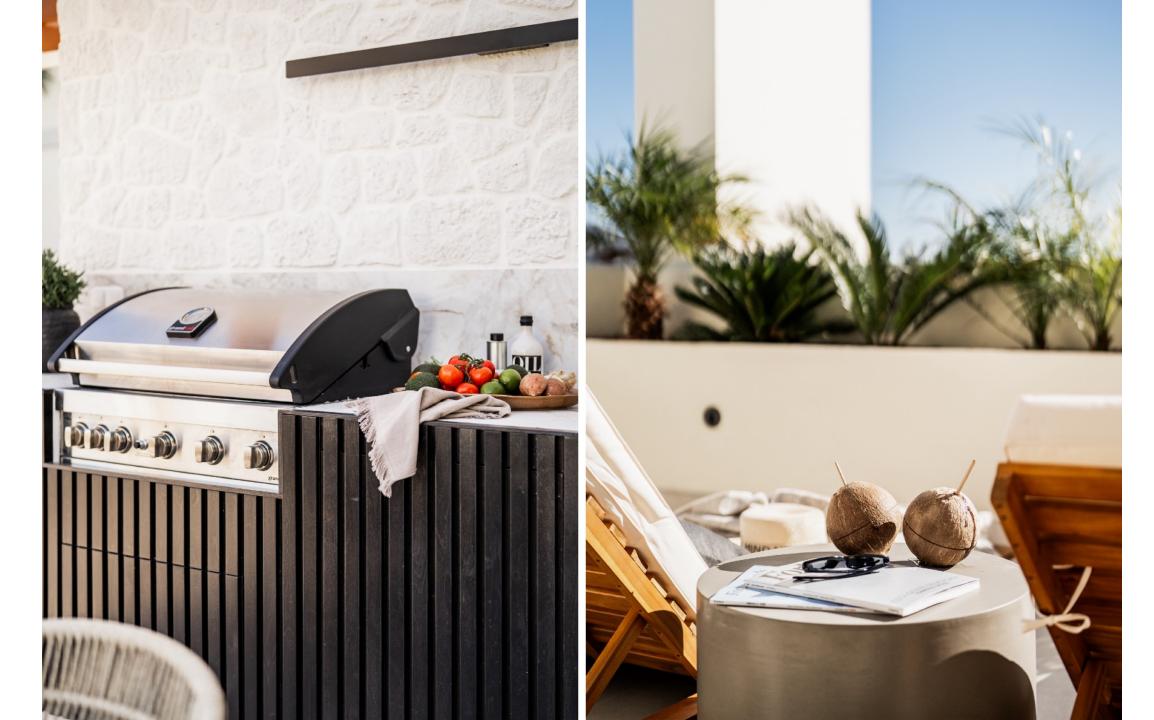

Renovated duplex penthouse that seamlessly blends contemporary design with a warm Scandinavian style.

This three-bedroom home offers exclusive features such as herringbone oak flooring, ultra-UV windows, triple glass, and underfloor heating in the bathrooms, ensuring a harmonious blend of elegance and modern comfort. From the open plan living area you can access the spacious terrace with breathtaking sea and mountain view. Here you'll also find a jacuzzi, shower, outdoor kitchen, lounge area and a cinema, providing an ideal space for relaxation and entertainment.

## Features

- · Sea & mountain views
- · Outdoor cinema
- Heated jacuzzi
- Outdoor barbecue
- · Community pool
- · Double gated
- · 24/7 security
- · Underfloor heating bathrooms