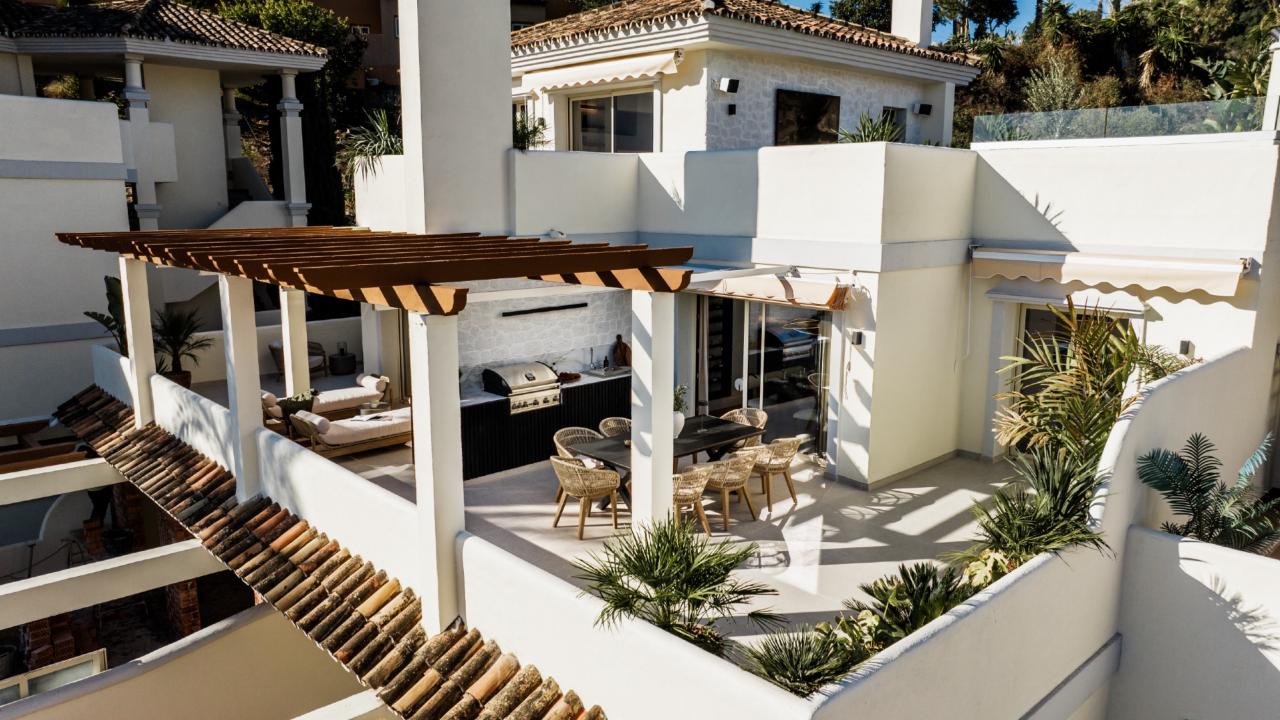

Renovated duplex penthouse that seamlessly blends contemporary design with a warm Scandinavian style.

This three-bedroom home offers exclusive features such as herringbone oak flooring, ultra-UV windows, triple glass, and underfloor heating in the bathrooms, ensuring a harmonious blend of elegance and modern comfort. From the open plan living area you can access the spacious terrace with breathtaking sea and mountain view. Here you'll also find a jacuzzi, shower, outdoor kitchen, lounge area and a cinema, providing an ideal space for relaxation and entertainment.

## Features

- · Sea & mountain views
- · Outdoor cinema
- Heated jacuzzi
- Outdoor barbecue
- · Community pool
- · Double gated
- · 24/7 security
- · Underfloor heating bathrooms