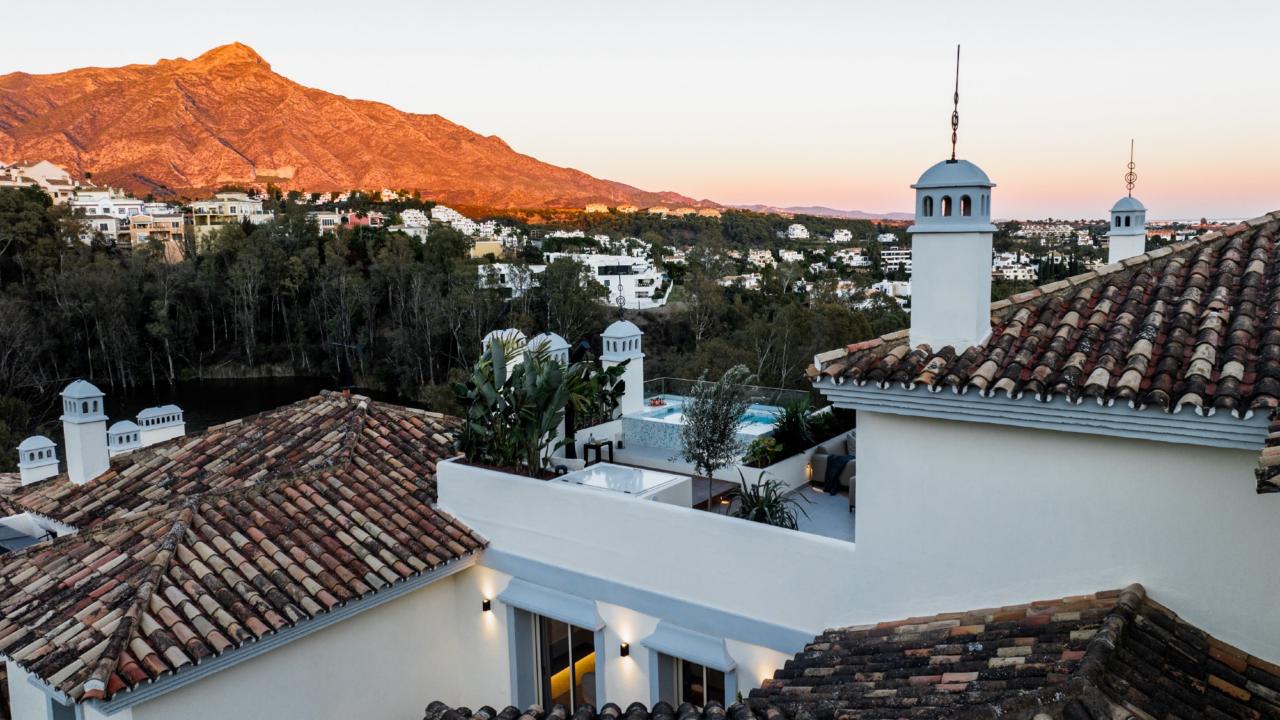

Renovated duplex penthouse that seamlessly blends contemporary design with a warm Scandinavian style.

This three-bedroom home offers exclusive features such as herringbone oak flooring, ultra-UV windows, triple glass, and underfloor heating in the bathrooms, ensuring a harmonious blend of elegance and modern comfort. From the open plan living area you can access the spacious terrace with breathtaking sea and mountain view. Here you'll also find a jacuzzi, shower, outdoor kitchen, lounge area and a cinema, providing an ideal space for relaxation and entertainment.

Strategically situated, this penthouse is in proximity to essential amenities such as schools and shops, as well as the vibrant attractions of Puerto Banús.