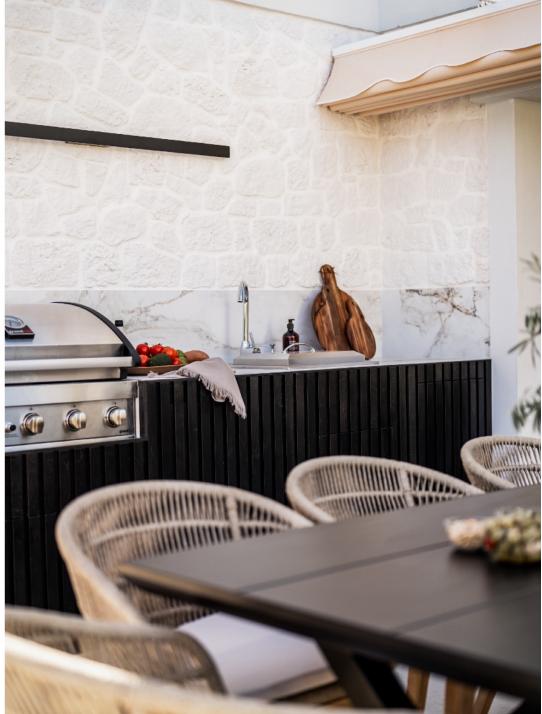

Renovated duplex penthouse that seamlessly blends contemporary design with a warm Scandinavian style.

This three-bedroom home offers exclusive features such as herringbone oak flooring, ultra-UV windows, triple glass, and underfloor heating in the bathrooms, ensuring a harmonious blend of elegance and modern comfort. From the open plan living area you can access the spacious terrace with breathtaking sea and mountain view. Here you'll also find a jacuzzi, shower, outdoor kitchen, lounge area and a cinema, providing an ideal space for relaxation and entertainment.

## Features

- · Sea & mountain views
- · Outdoor cinema
- Heated jacuzzi
- Outdoor barbecue
- · Community pool
- · Double gated
- · 24/7 security
- · Underfloor heating bathrooms