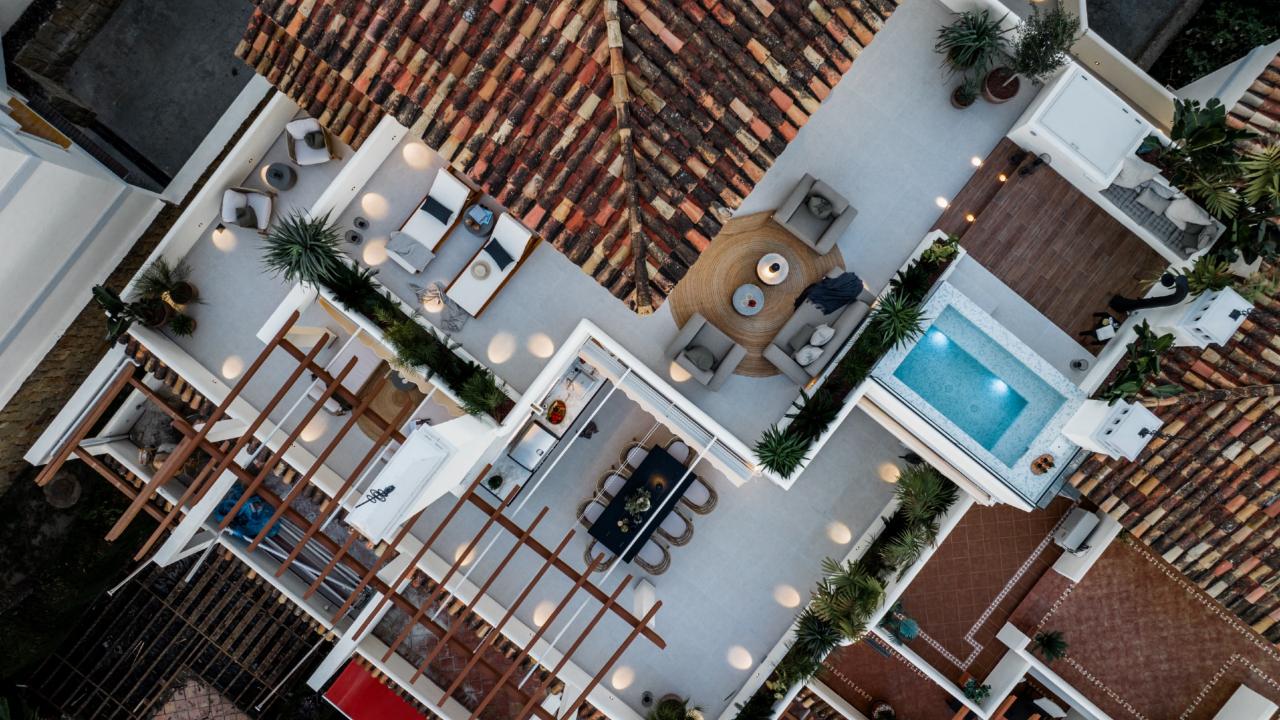

Renovated duplex penthouse that seamlessly blends contemporary design with a warm Scandinavian style.

This three-bedroom home offers exclusive features such as herringbone oak flooring, ultra-UV windows, triple glass, and underfloor heating in the bathrooms, ensuring a harmonious blend of elegance and modern comfort. From the open plan living area you can access the spacious terrace with breathtaking sea and mountain view. Here you'll also find a jacuzzi, shower, outdoor kitchen, lounge area and a cinema, providing an ideal space for relaxation and entertainment.

## Features

- · Sea & mountain views
- · Outdoor cinema
- Heated jacuzzi
- Outdoor barbecue
- · Community pool
- · Double gated
- · 24/7 security
- · Underfloor heating bathrooms