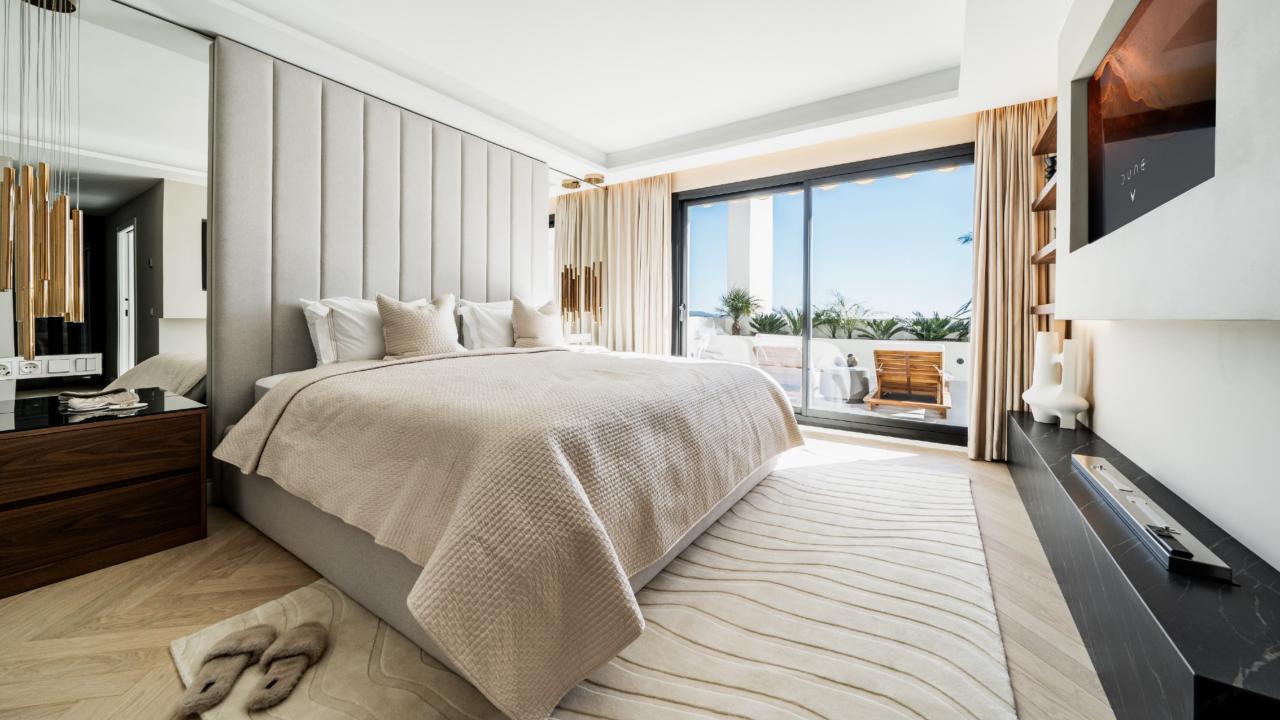

Renovated duplex penthouse that seamlessly blends contemporary design with a warm Scandinavian style.

This three-bedroom home offers exclusive features such as herringbone oak flooring, ultra-UV windows, triple glass, and underfloor heating in the bathrooms, ensuring a harmonious blend of elegance and modern comfort. From the open plan living area you can access the spacious terrace with breathtaking sea and mountain view. Here you'll also find a jacuzzi, shower, outdoor kitchen, lounge area and a cinema, providing an ideal space for relaxation and entertainment.