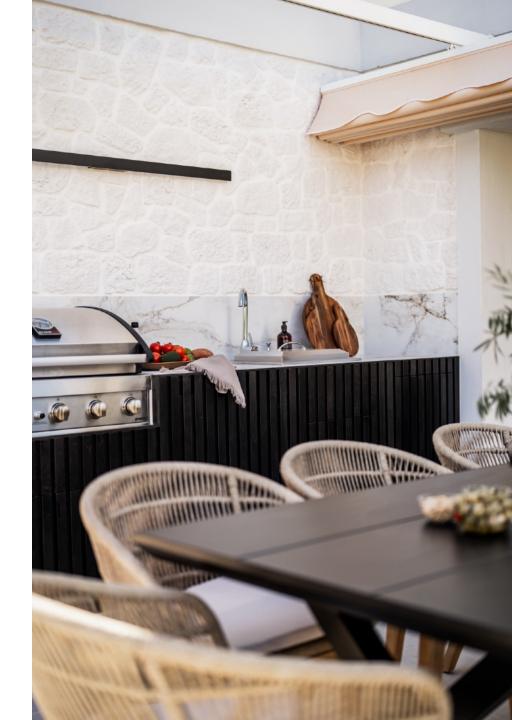

Renovated duplex penthouse that seamlessly blends contemporary design with a warm Scandinavian style.

This three-bedroom home offers exclusive features such as herringbone oak flooring, ultra-UV windows, triple glass, and underfloor heating in the bathrooms, ensuring a harmonious blend of elegance and modern comfort. From the open plan living area you can access the spacious terrace with breathtaking sea and mountain view. Here you'll also find a jacuzzi, shower, outdoor kitchen, lounge area and a cinema, providing an ideal space for relaxation and entertainment.

## Features

- · Sea & mountain views
- · Outdoor cinema
- Heated jacuzzi
- Outdoor barbecue
- · Community pool
- · Double gated
- · 24/7 security
- · Underfloor heating bathrooms