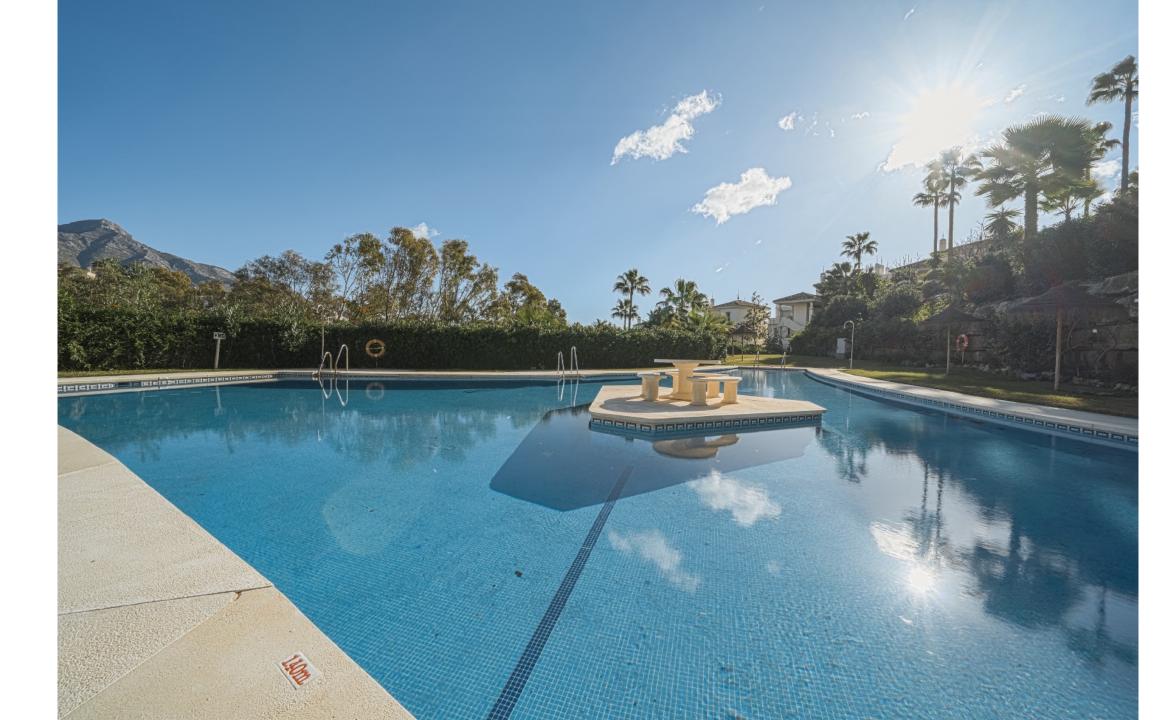

## Features

- · Sea & mountain views
- · Outdoor cinema
- Heated jacuzzi
- Outdoor barbecue
- · Community pool
- · Double gated
- · 24/7 security
- · Underfloor heating bathrooms