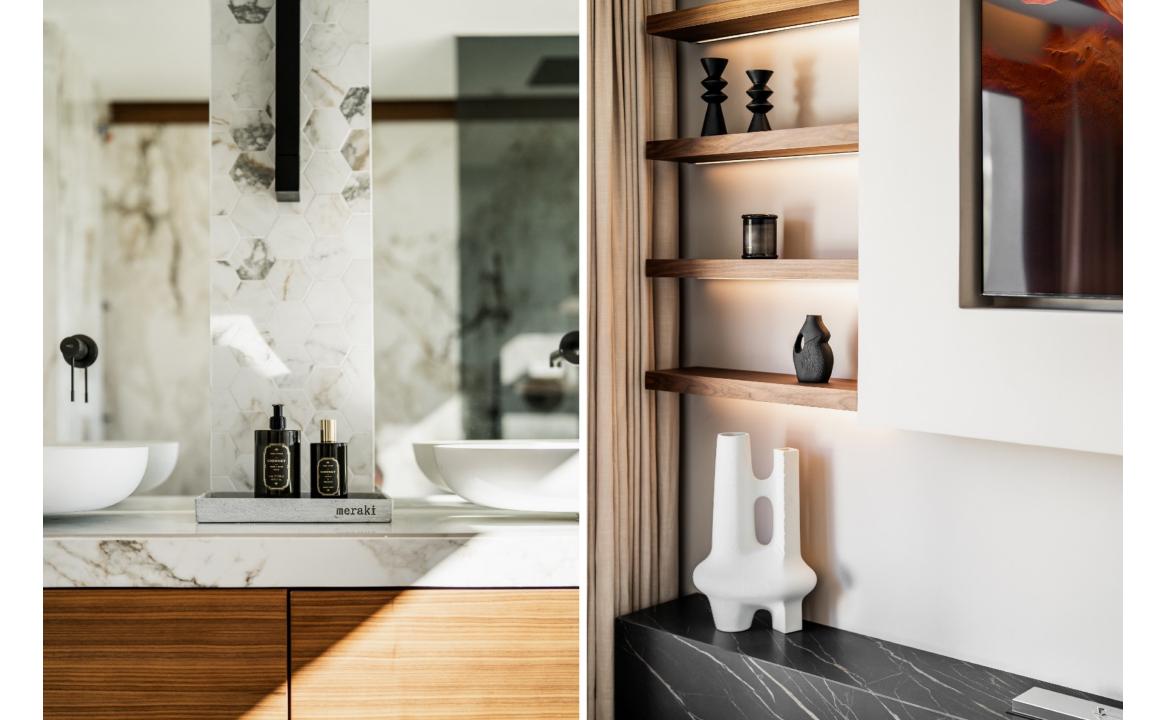

Renovated duplex penthouse that seamlessly blends contemporary design with a warm Scandinavian style.

This three-bedroom home offers exclusive features such as herringbone oak flooring, ultra-UV windows, triple glass, and underfloor heating in the bathrooms, ensuring a harmonious blend of elegance and modern comfort. From the open plan living area you can access the spacious terrace with breathtaking sea and mountain view. Here you'll also find a jacuzzi, shower, outdoor kitchen, lounge area and a cinema, providing an ideal space for relaxation and entertainment.