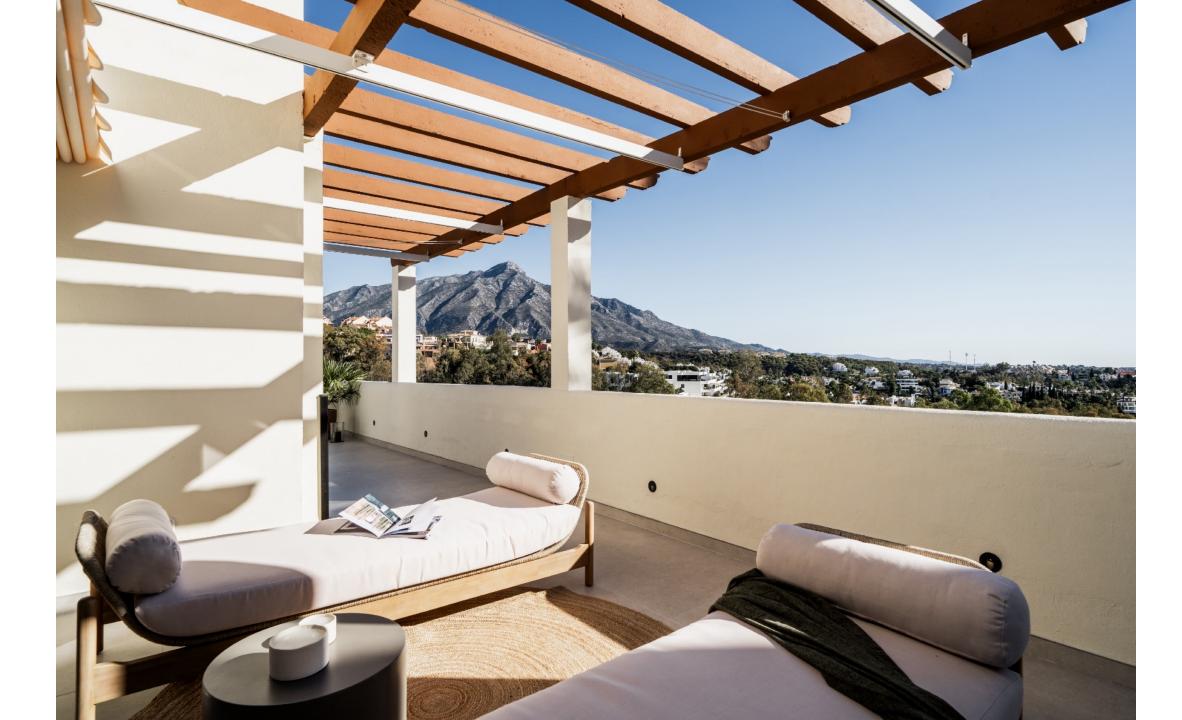

Renovated duplex penthouse that seamlessly blends contemporary design with a warm Scandinavian style.

This three-bedroom home offers exclusive features such as herringbone oak flooring, ultra-UV windows, triple glass, and underfloor heating in the bathrooms, ensuring a harmonious blend of elegance and modern comfort. From the open plan living area you can access the spacious terrace with breathtaking sea and mountain view. Here you'll also find a jacuzzi, shower, outdoor kitchen, lounge area and a cinema, providing an ideal space for relaxation and entertainment.

## Features

- · Sea & mountain views
- · Outdoor cinema
- Heated jacuzzi
- Outdoor barbecue
- · Community pool
- · Double gated
- · 24/7 security
- · Underfloor heating bathrooms