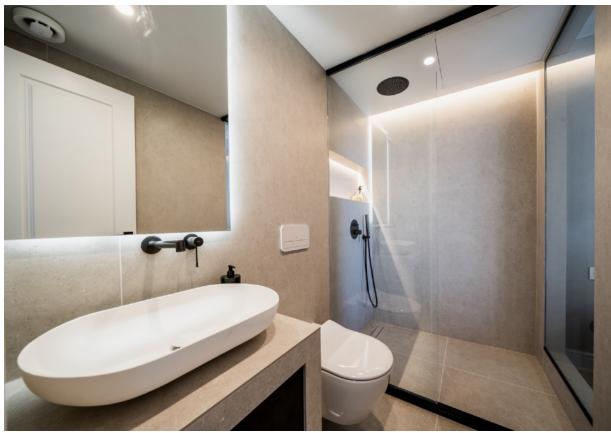

Renovated duplex penthouse that seamlessly blends contemporary design with a warm Scandinavian style.

This three-bedroom home offers exclusive features such as herringbone oak flooring, ultra-UV windows, triple glass, and underfloor heating in the bathrooms, ensuring a harmonious blend of elegance and modern comfort. From the open plan living area you can access the spacious terrace with breathtaking sea and mountain view. Here you'll also find a jacuzzi, shower, outdoor kitchen, lounge area and a cinema, providing an ideal space for relaxation and entertainment.