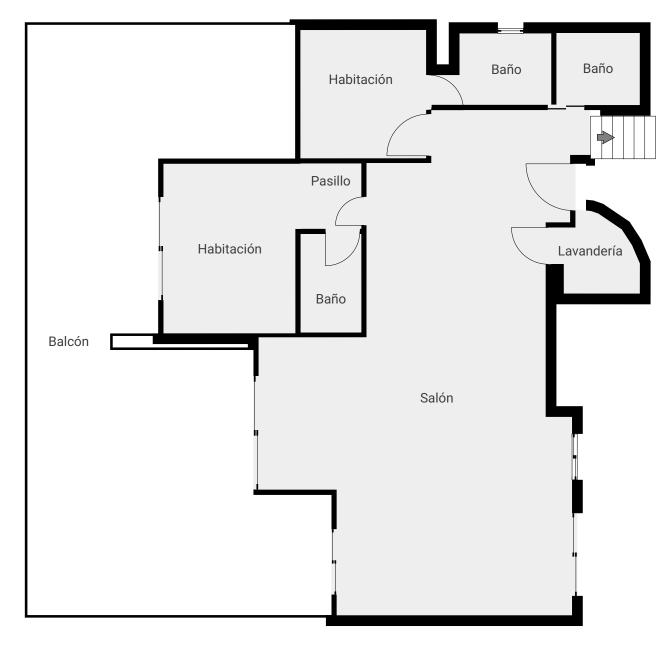

## PROPERTY INFORMATION

Ref. NF-00849P

Bedrooms 3
Bathrooms 4

Built area 172 sqm Terraces 180 sqm

Price  $2500\,000 \in$  Furniture pack  $75\,000 \in$  IBI € / year  $1601 \in$  Community fee € / month  $833 \in$  Garbage tax € / year  $184 \in$ 

Renovated duplex penthouse that seamlessly blends contemporary design with a warm Scandinavian style.

This three-bedroom home offers exclusive features such as herringbone oak flooring, ultra-UV windows, triple glass, and underfloor heating in the bathrooms, ensuring a harmonious blend of elegance and modern comfort. From the open plan living area you can access the spacious terrace with breathtaking sea and mountain view. Here you'll also find a jacuzzi, shower, outdoor kitchen, lounge area and a cinema, providing an ideal space for relaxation and entertainment.