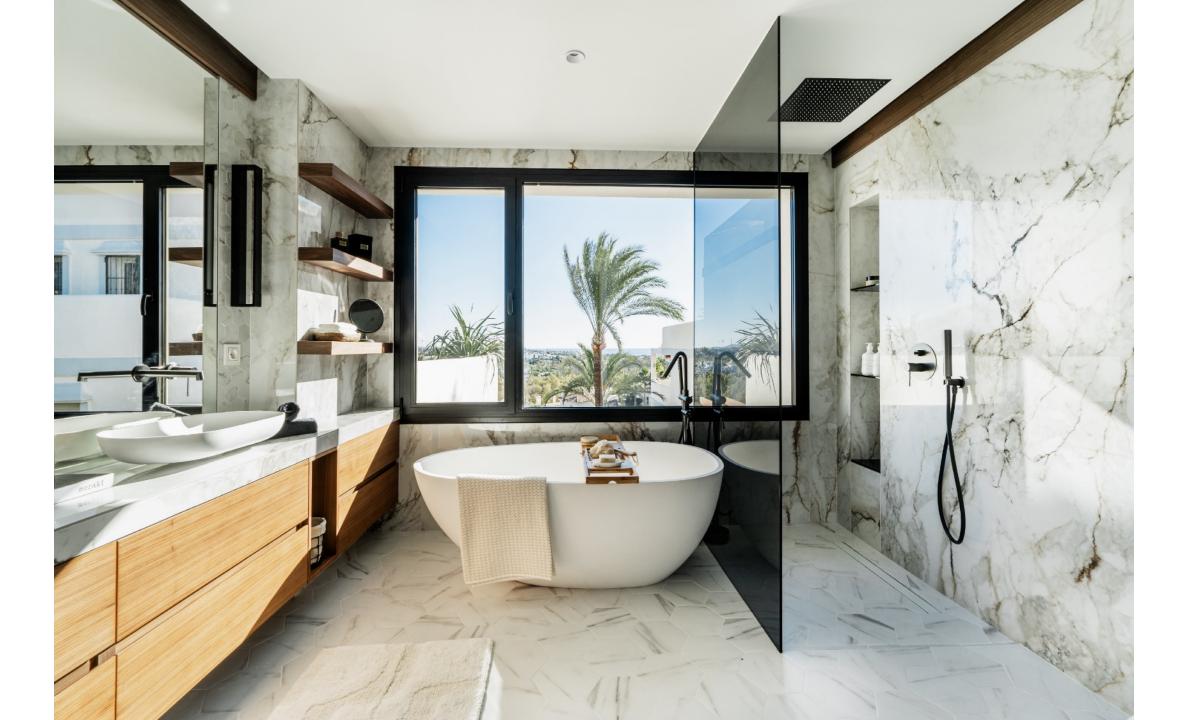

Renovated duplex penthouse that seamlessly blends contemporary design with a warm Scandinavian style.

This three-bedroom home offers exclusive features such as herringbone oak flooring, ultra-UV windows, triple glass, and underfloor heating in the bathrooms, ensuring a harmonious blend of elegance and modern comfort. From the open plan living area you can access the spacious terrace with breathtaking sea and mountain view. Here you'll also find a jacuzzi, shower, outdoor kitchen, lounge area and a cinema, providing an ideal space for relaxation and entertainment.

## Features

- · Sea & mountain views
- · Outdoor cinema
- Heated jacuzzi
- Outdoor barbecue
- · Community pool
- · Double gated
- · 24/7 security
- · Underfloor heating bathrooms