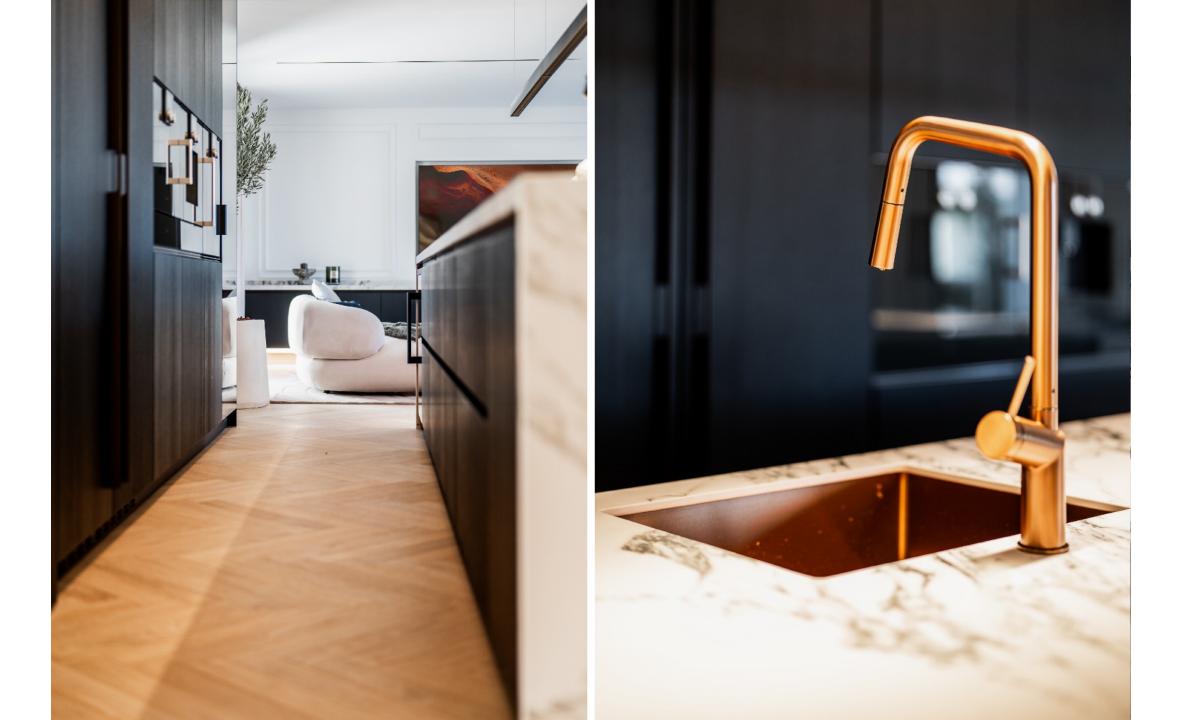

Renovated duplex penthouse that seamlessly blends contemporary design with a warm Scandinavian style.

This three-bedroom home offers exclusive features such as herringbone oak flooring, ultra-UV windows, triple glass, and underfloor heating in the bathrooms, ensuring a harmonious blend of elegance and modern comfort. From the open plan living area you can access the spacious terrace with breathtaking sea and mountain view. Here you'll also find a jacuzzi, shower, outdoor kitchen, lounge area and a cinema, providing an ideal space for relaxation and entertainment.