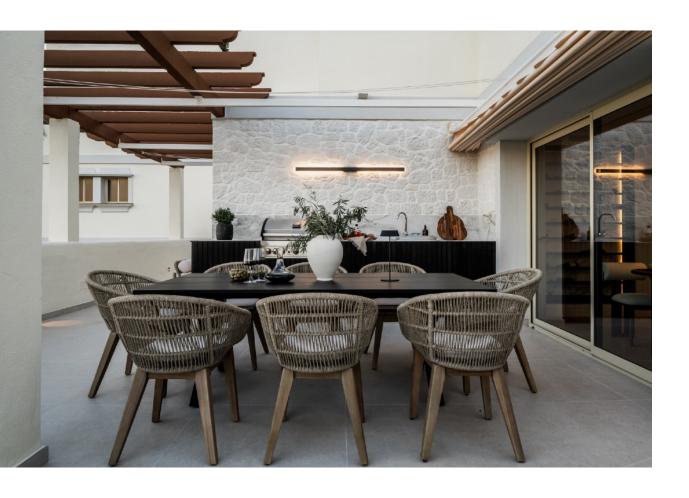

Renovated duplex penthouse that seamlessly blends contemporary design with a warm Scandinavian style.

This three-bedroom home offers exclusive features such as herringbone oak flooring, ultra-UV windows, triple glass, and underfloor heating in the bathrooms, ensuring a harmonious blend of elegance and modern comfort. From the open plan living area you can access the spacious terrace with breathtaking sea and mountain view. Here you'll also find a jacuzzi, shower, outdoor kitchen, lounge area and a cinema, providing an ideal space for relaxation and entertainment.

## Features

- · Sea & mountain views
- · Outdoor cinema
- Heated jacuzzi
- Outdoor barbecue
- · Community pool
- · Double gated
- · 24/7 security
- · Underfloor heating bathrooms