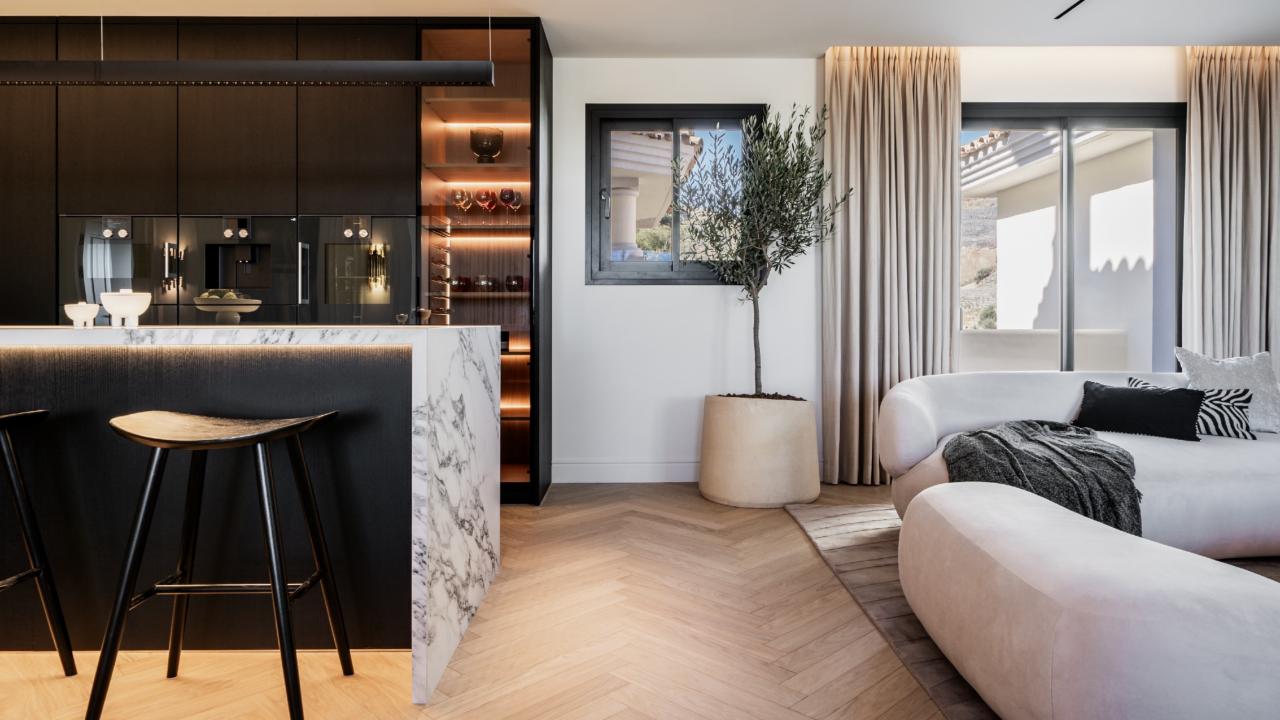

Renovated duplex penthouse that seamlessly blends contemporary design with a warm Scandinavian style.

This three-bedroom home offers exclusive features such as herringbone oak flooring, ultra-UV windows, triple glass, and underfloor heating in the bathrooms, ensuring a harmonious blend of elegance and modern comfort. From the open plan living area you can access the spacious terrace with breathtaking sea and mountain view. Here you'll also find a jacuzzi, shower, outdoor kitchen, lounge area and a cinema, providing an ideal space for relaxation and entertainment.