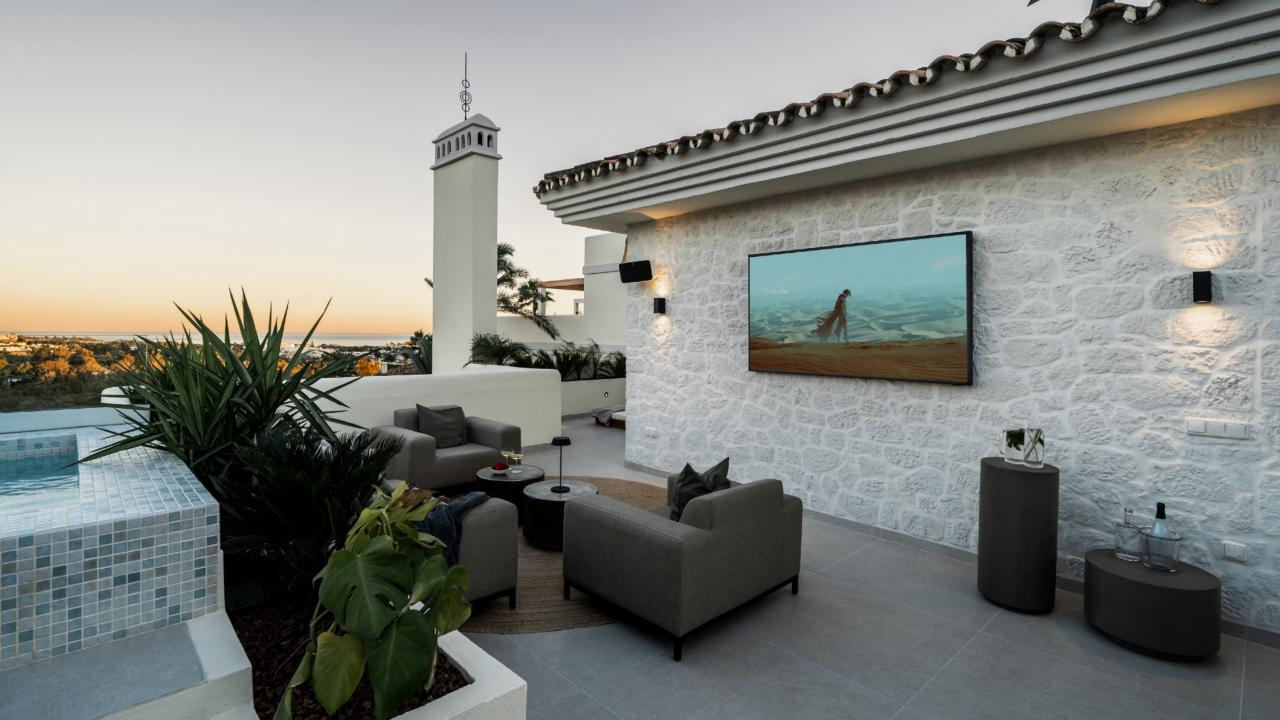

Renovated duplex penthouse that seamlessly blends contemporary design with a warm Scandinavian style.

This three-bedroom home offers exclusive features such as herringbone oak flooring, ultra-UV windows, triple glass, and underfloor heating in the bathrooms, ensuring a harmonious blend of elegance and modern comfort. From the open plan living area you can access the spacious terrace with breathtaking sea and mountain view. Here you'll also find a jacuzzi, shower, outdoor kitchen, lounge area and a cinema, providing an ideal space for relaxation and entertainment.

## Features

- · Sea & mountain views
- · Outdoor cinema
- Heated jacuzzi
- Outdoor barbecue
- · Community pool
- · Double gated
- · 24/7 security
- · Underfloor heating bathrooms