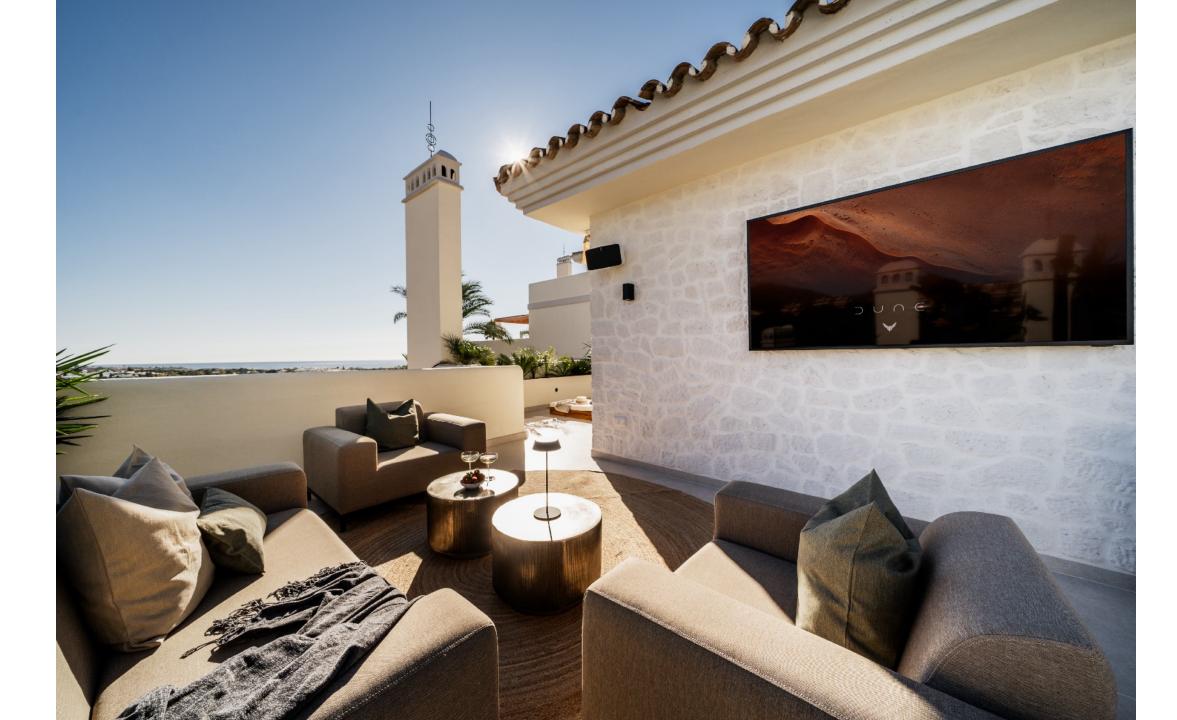

Renovated duplex penthouse that seamlessly blends contemporary design with a warm Scandinavian style.

This three-bedroom home offers exclusive features such as herringbone oak flooring, ultra-UV windows, triple glass, and underfloor heating in the bathrooms, ensuring a harmonious blend of elegance and modern comfort. From the open plan living area you can access the spacious terrace with breathtaking sea and mountain view. Here you'll also find a jacuzzi, shower, outdoor kitchen, lounge area and a cinema, providing an ideal space for relaxation and entertainment.

## Features

- · Sea & mountain views
- · Outdoor cinema
- Heated jacuzzi
- Outdoor barbecue
- · Community pool
- · Double gated
- · 24/7 security
- · Underfloor heating bathrooms