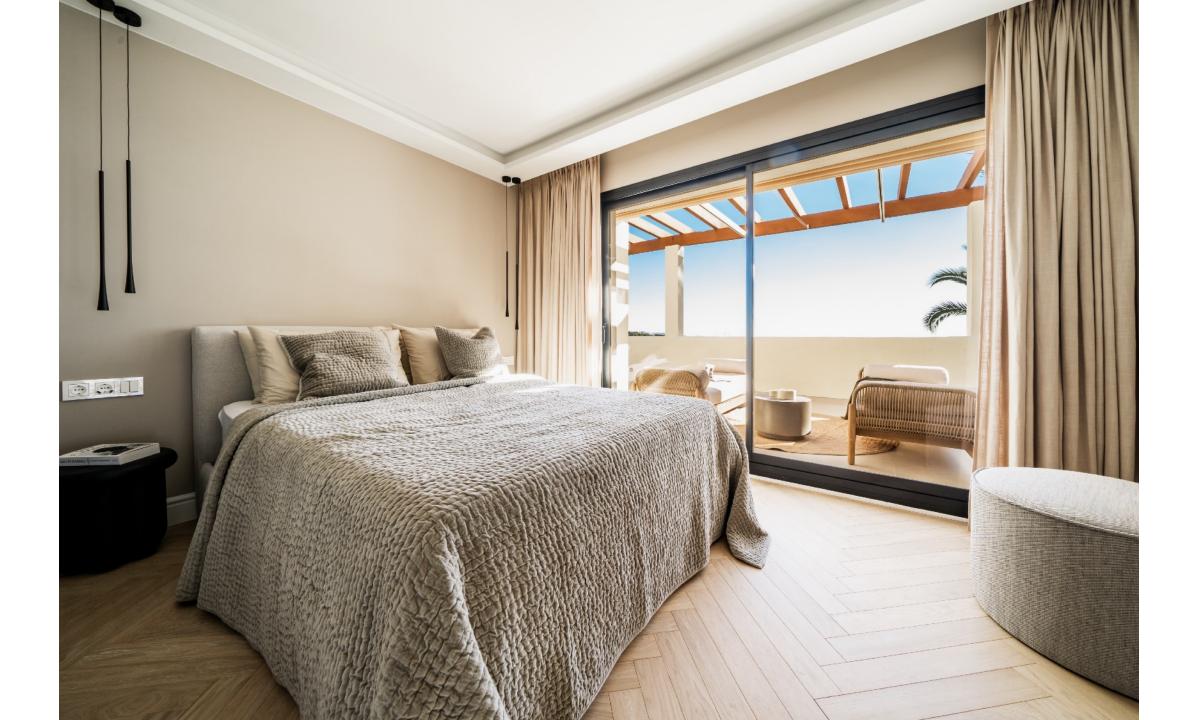

Renovated duplex penthouse that seamlessly blends contemporary design with a warm Scandinavian style.

This three-bedroom home offers exclusive features such as herringbone oak flooring, ultra-UV windows, triple glass, and underfloor heating in the bathrooms, ensuring a harmonious blend of elegance and modern comfort. From the open plan living area you can access the spacious terrace with breathtaking sea and mountain view. Here you'll also find a jacuzzi, shower, outdoor kitchen, lounge area and a cinema, providing an ideal space for relaxation and entertainment.