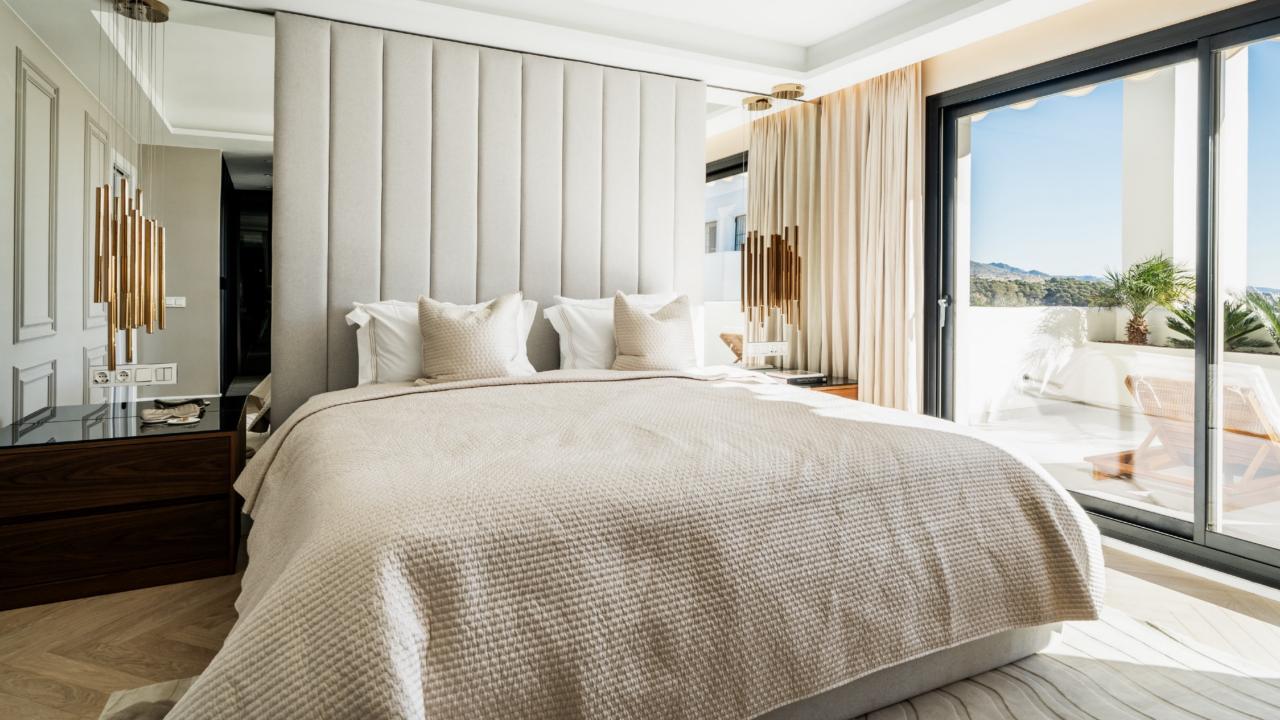

Renovated duplex penthouse that seamlessly blends contemporary design with a warm Scandinavian style.

This three-bedroom home offers exclusive features such as herringbone oak flooring, ultra-UV windows, triple glass, and underfloor heating in the bathrooms, ensuring a harmonious blend of elegance and modern comfort. From the open plan living area you can access the spacious terrace with breathtaking sea and mountain view. Here you'll also find a jacuzzi, shower, outdoor kitchen, lounge area and a cinema, providing an ideal space for relaxation and entertainment.