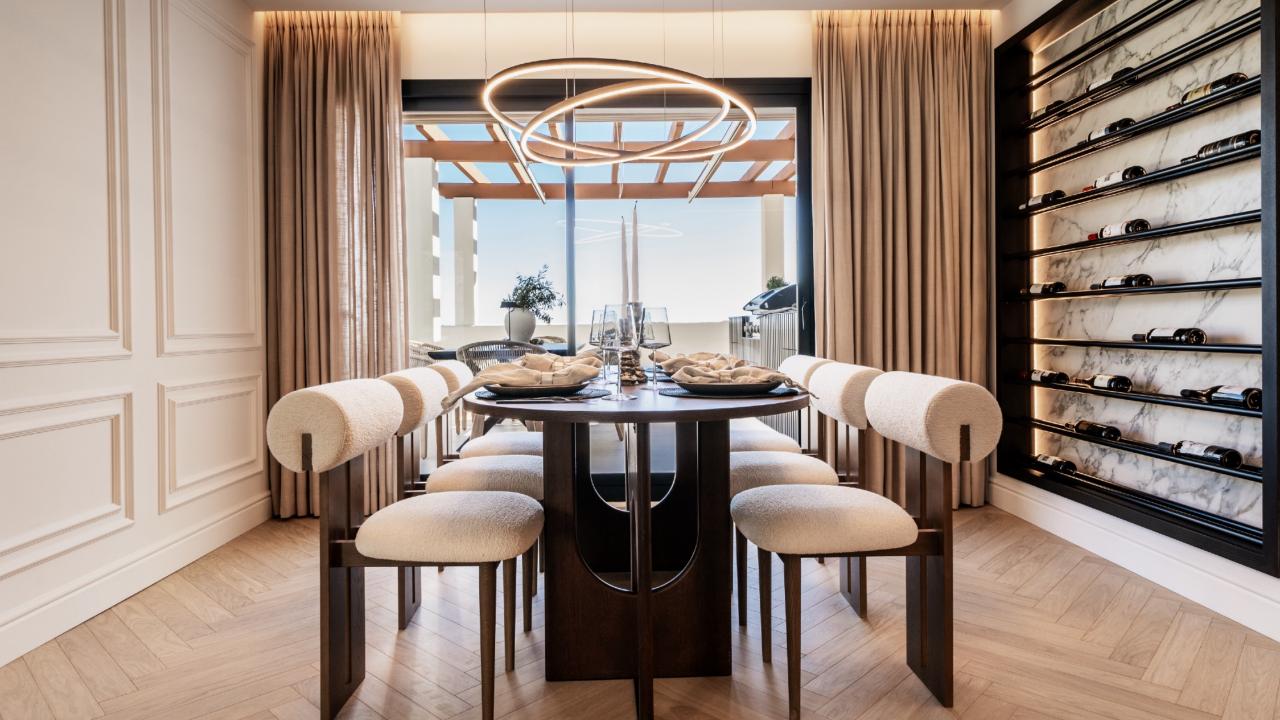

Renovated duplex penthouse that seamlessly blends contemporary design with a warm Scandinavian style.

This three-bedroom home offers exclusive features such as herringbone oak flooring, ultra-UV windows, triple glass, and underfloor heating in the bathrooms, ensuring a harmonious blend of elegance and modern comfort. From the open plan living area you can access the spacious terrace with breathtaking sea and mountain view. Here you'll also find a jacuzzi, shower, outdoor kitchen, lounge area and a cinema, providing an ideal space for relaxation and entertainment.