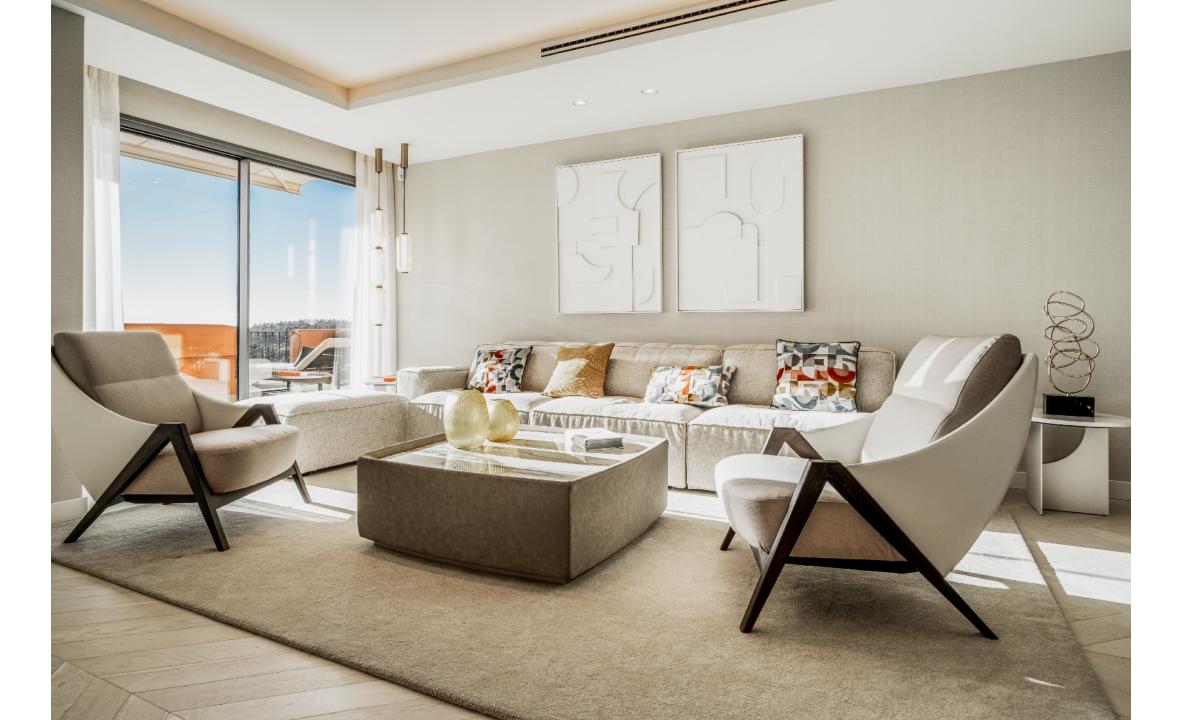

Set in the exclusive Les Belvederes, this residence offers panoramic views of the sea, mountains, and golf landscapes. Security is ensured in this gated community with a 24-hour concierge. The property includes a two-car garage and access to a communal heated pool for added comfort.

Les Belvederes lies close to renowned golf courses like Los Naranjos, Las Brisas, Aloha, and La Quinta. The interiors feature practical oak wooden floors and a smart home system. With designer furniture, Gessi taps, and underfloor heating in the bathrooms, Les Belvederes combines simplicity with modern amenities.

## Features

- · Panoramic sea, mountain and golf views
- · Full smart home system
- · Underfloor heating bathroom
- · Oak wooden floors
- · Communal heated pool
- Gated community
- · 24/7 security & concierge