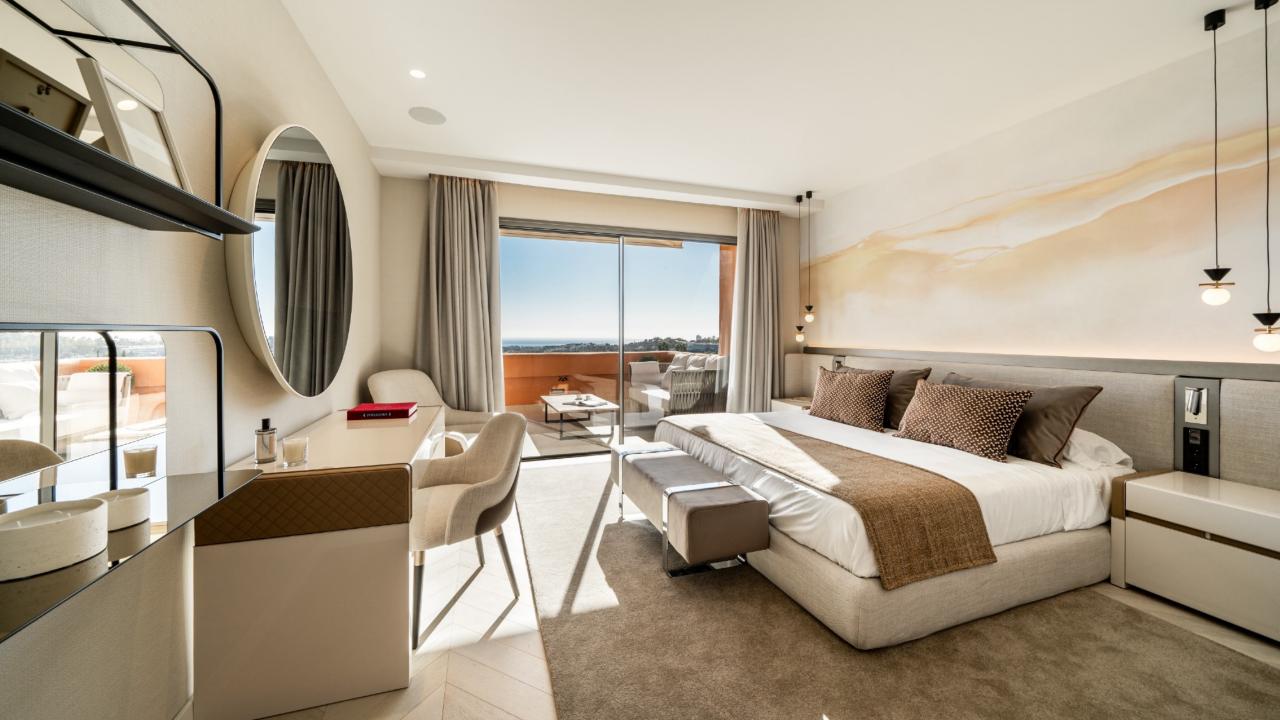

Set in the exclusive Les Belvederes, this residence offers panoramic views of the sea, mountains, and golf landscapes. Security is ensured in this gated community with a 24-hour concierge. The property includes a two-car garage and access to a communal heated pool for added comfort.

Les Belvederes lies close to renowned golf courses like Los Naranjos, Las Brisas, Aloha, and La Quinta. The interiors feature practical oak wooden floors and a smart home system. With designer furniture, Gessi taps, and underfloor heating in the bathrooms, Les Belvederes combines simplicity with modern amenities.

## Features

- · Panoramic sea, mountain and golf views
- · Full smart home system
- · Underfloor heating bathroom
- · Oak wooden floors
- · Communal heated pool
- Gated community
- · 24/7 security & concierge