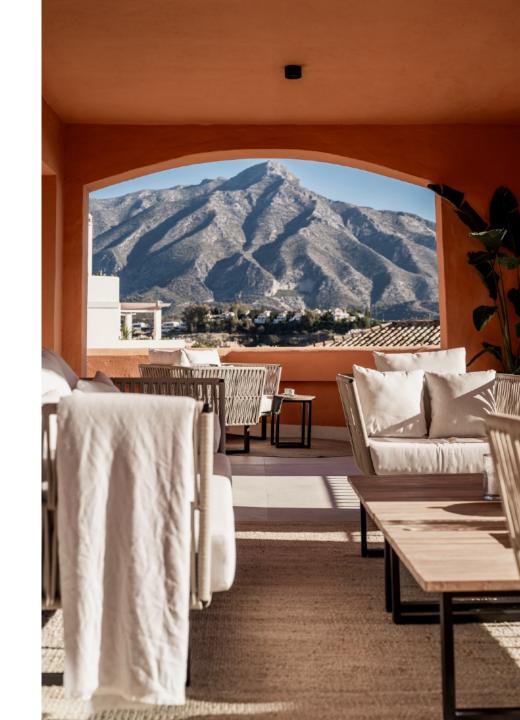

Set in the exclusive Les Belvederes, this residence offers panoramic views of the sea, mountains, and golf landscapes. Security is ensured in this gated community with a 24-hour concierge. The property includes a two-car garage and access to a communal heated pool for added comfort.

## Features

- · Panoramic sea, mountain and golf views
- · Full smart home system
- · Underfloor heating bathroom
- · Oak wooden floors
- · Communal heated pool
- Gated community
- · 24/7 security & concierge