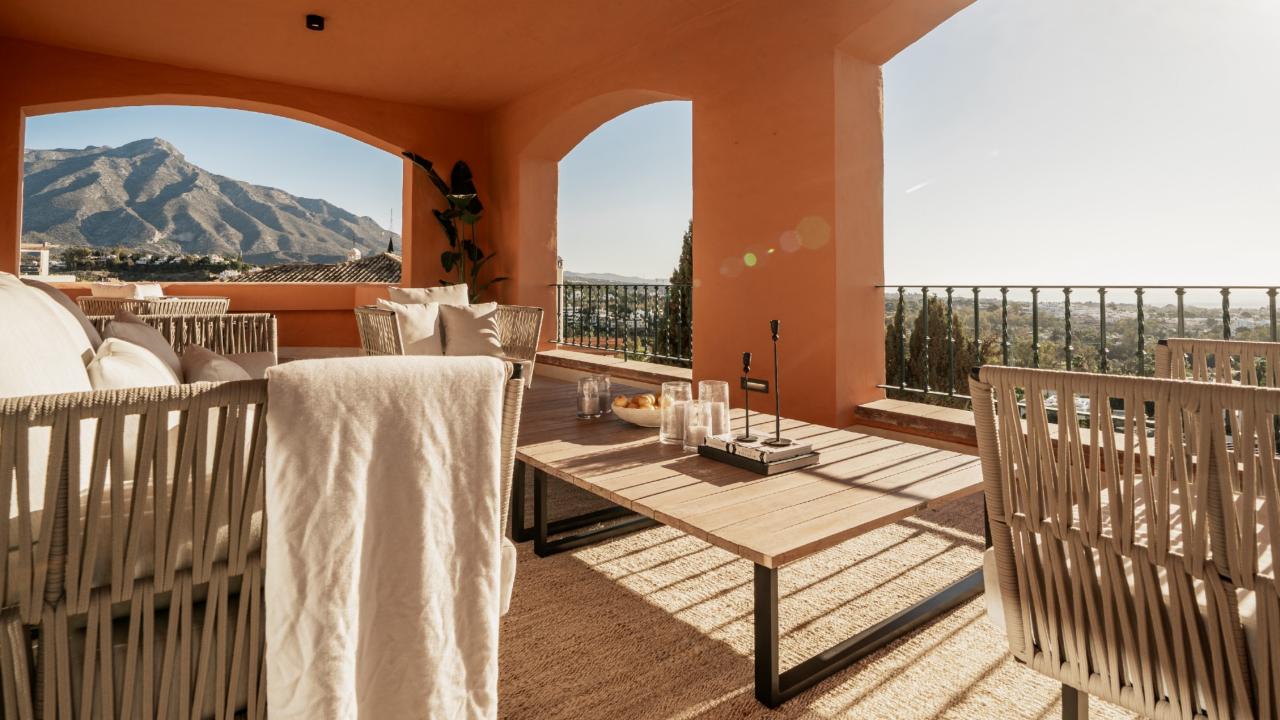

Set in the exclusive Les Belvederes, this residence offers panoramic views of the sea, mountains, and golf landscapes. Security is ensured in this gated community with a 24-hour concierge. The property includes a two-car garage and access to a communal heated pool for added comfort.

## Features

- · Panoramic sea, mountain and golf views
- · Full smart home system
- · Underfloor heating bathroom
- · Oak wooden floors
- · Communal heated pool
- Gated community
- · 24/7 security & concierge