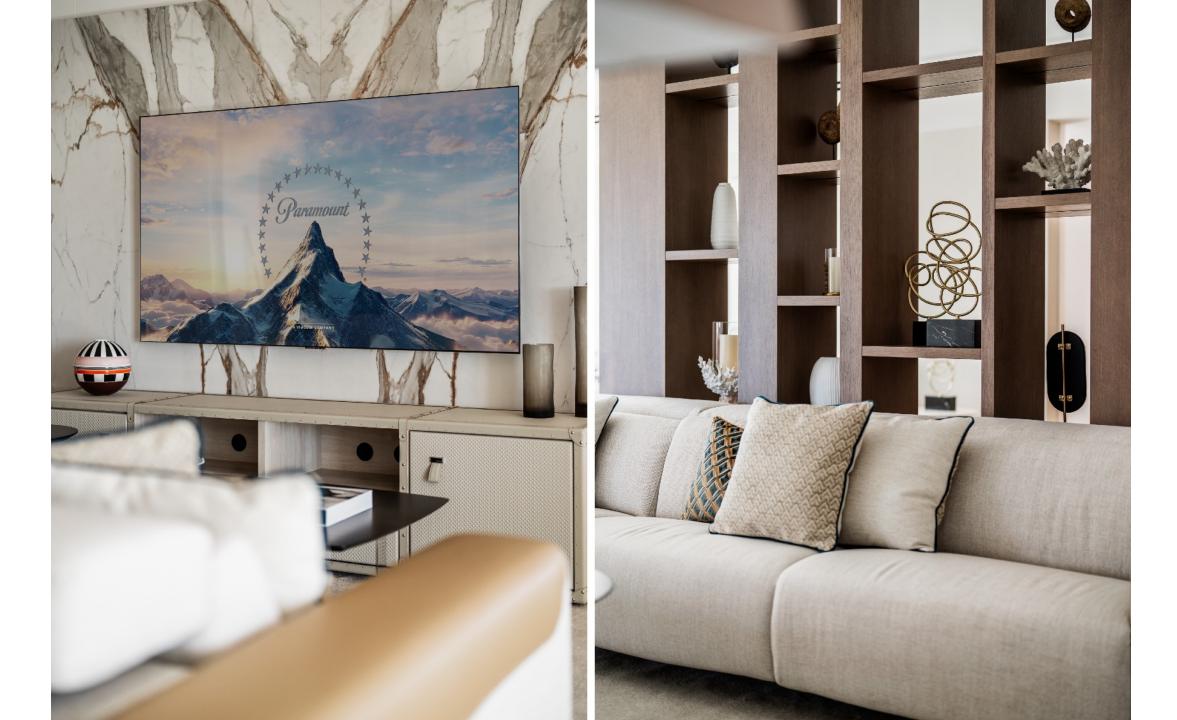

Les Belvederes lies close to renowned golf courses like Los Naranjos, Las Brisas, Aloha, and La Quinta. The interiors feature practical oak wooden floors and a smart home system. With designer furniture, Gessi taps, and underfloor heating in the bathrooms, Les Belvederes combines simplicity with modern amenities.

## Features

- · Panoramic sea, mountain and golf views
- · Full smart home system
- · Underfloor heating bathroom
- · Oak wooden floors
- · Communal heated pool
- Gated community
- · 24/7 security & concierge