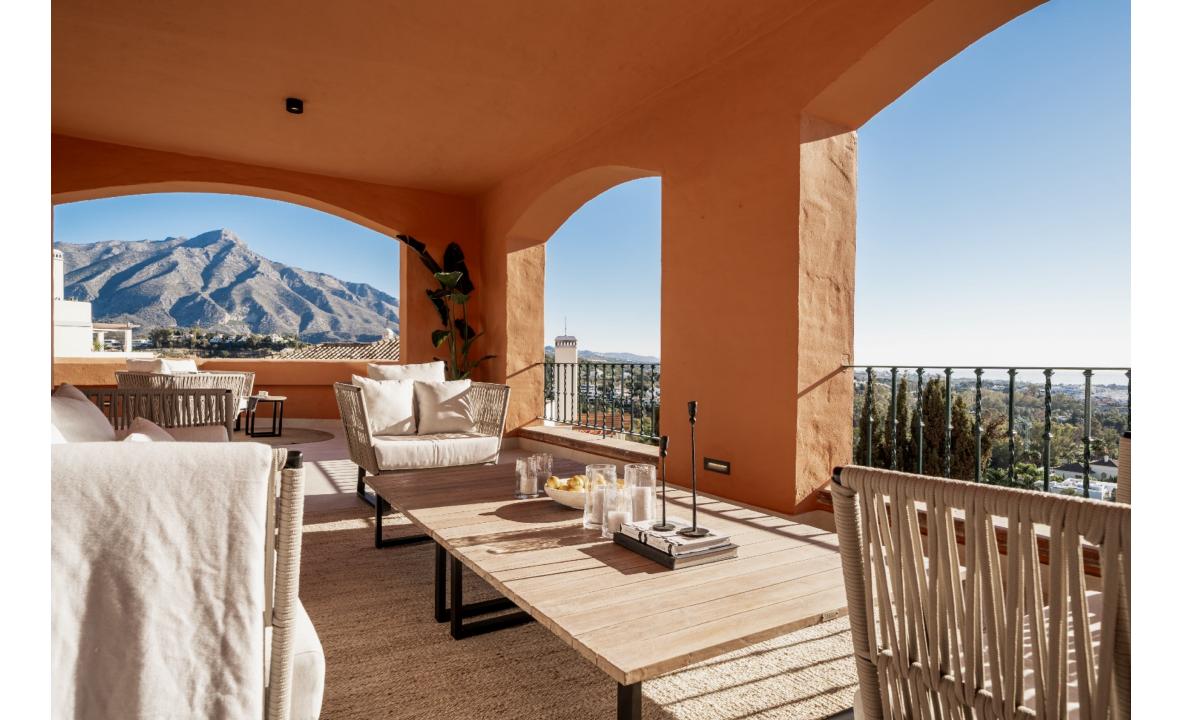

Set in the exclusive Les Belvederes, this residence offers panoramic views of the sea, mountains, and golf landscapes. Security is ensured in this gated community with a 24-hour concierge. The property includes a two-car garage and access to a communal heated pool for added comfort.

Les Belvederes lies close to renowned golf courses like Los Naranjos, Las Brisas, Aloha, and La Quinta. The interiors feature practical oak wooden floors and a smart home system. With designer furniture, Gessi taps, and underfloor heating in the bathrooms, Les Belvederes combines simplicity with modern amenities.