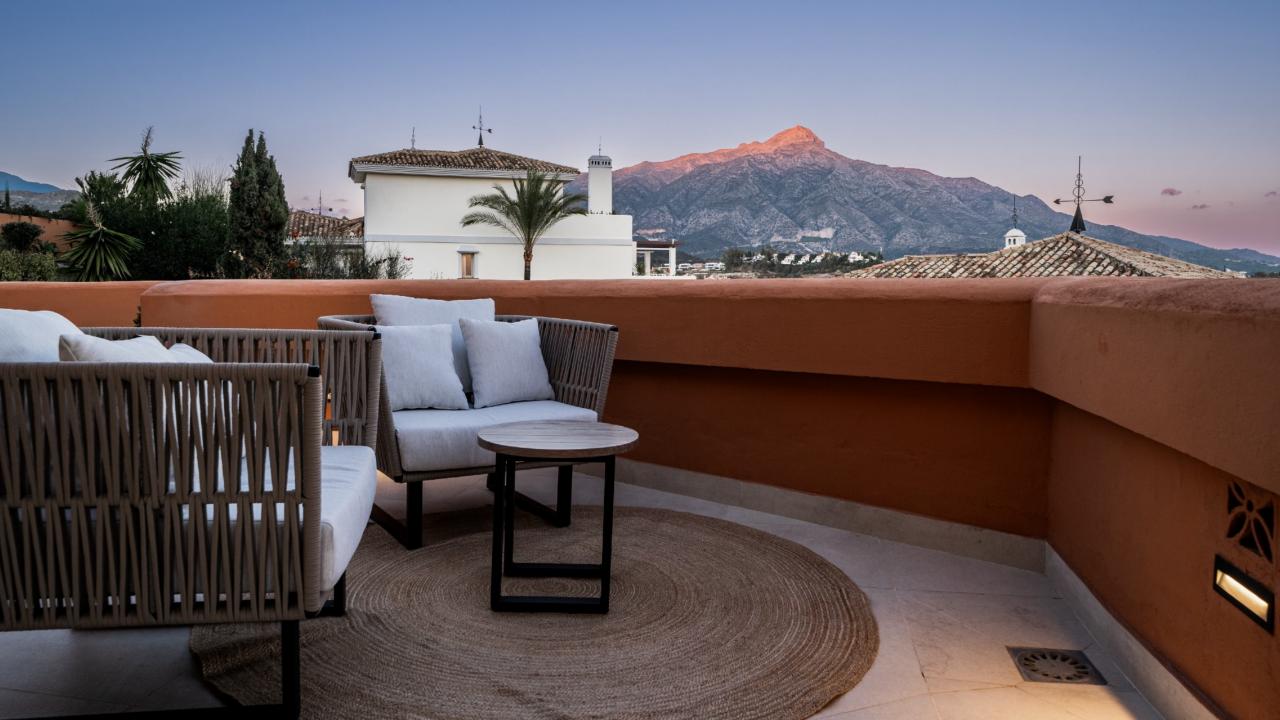

Set in the exclusive Les Belvederes, this residence offers panoramic views of the sea, mountains, and golf landscapes. Security is ensured in this gated community with a 24-hour concierge. The property includes a two-car garage and access to a communal heated pool for added comfort.

## Features

- · Panoramic sea, mountain and golf views
- · Full smart home system
- · Underfloor heating bathroom
- · Oak wooden floors
- · Communal heated pool
- Gated community
- · 24/7 security & concierge