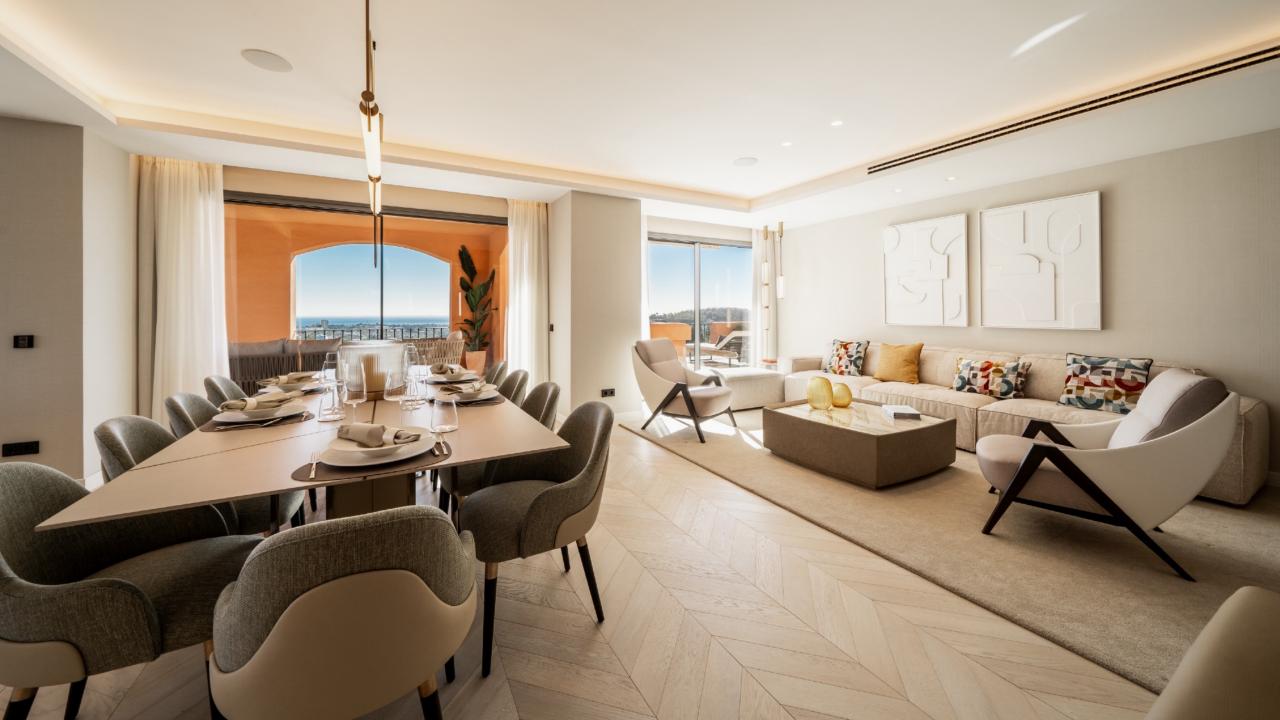

Set in the exclusive Les Belvederes, this residence offers panoramic views of the sea, mountains, and golf landscapes. Security is ensured in this gated community with a 24-hour concierge. The property includes a two-car garage and access to a communal heated pool for added comfort.

Les Belvederes lies close to renowned golf courses like Los Naranjos, Las Brisas, Aloha, and La Quinta. The interiors feature practical oak wooden floors and a smart home system. With designer furniture, Gessi taps, and underfloor heating in the bathrooms, Les Belvederes combines simplicity with modern amenities.

## Features

- · Panoramic sea, mountain and golf views
- · Full smart home system
- · Underfloor heating bathroom
- · Oak wooden floors
- · Communal heated pool
- Gated community
- · 24/7 security & concierge