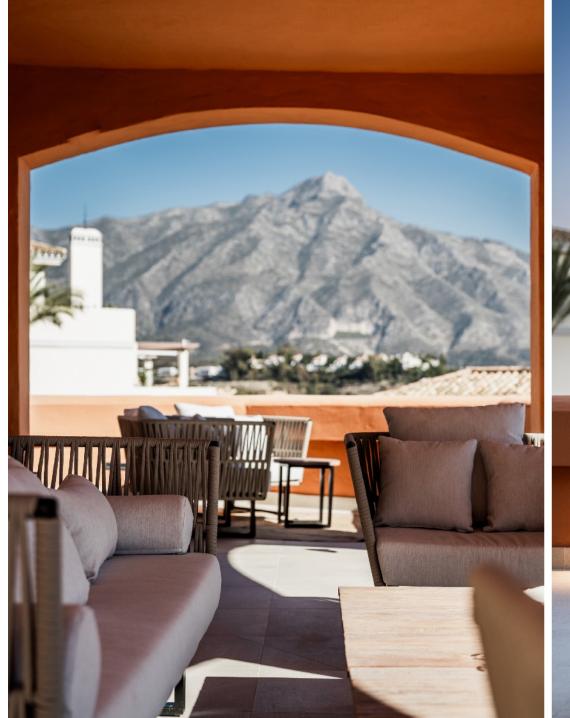

Set in the exclusive Les Belvederes, this residence offers panoramic views of the sea, mountains, and golf landscapes. Security is ensured in this gated community with a 24-hour concierge. The property includes a two-car garage and access to a communal heated pool for added comfort.

## Features

- · Panoramic sea, mountain and golf views
- · Full smart home system
- · Underfloor heating bathroom
- · Oak wooden floors
- · Communal heated pool
- Gated community
- · 24/7 security & concierge