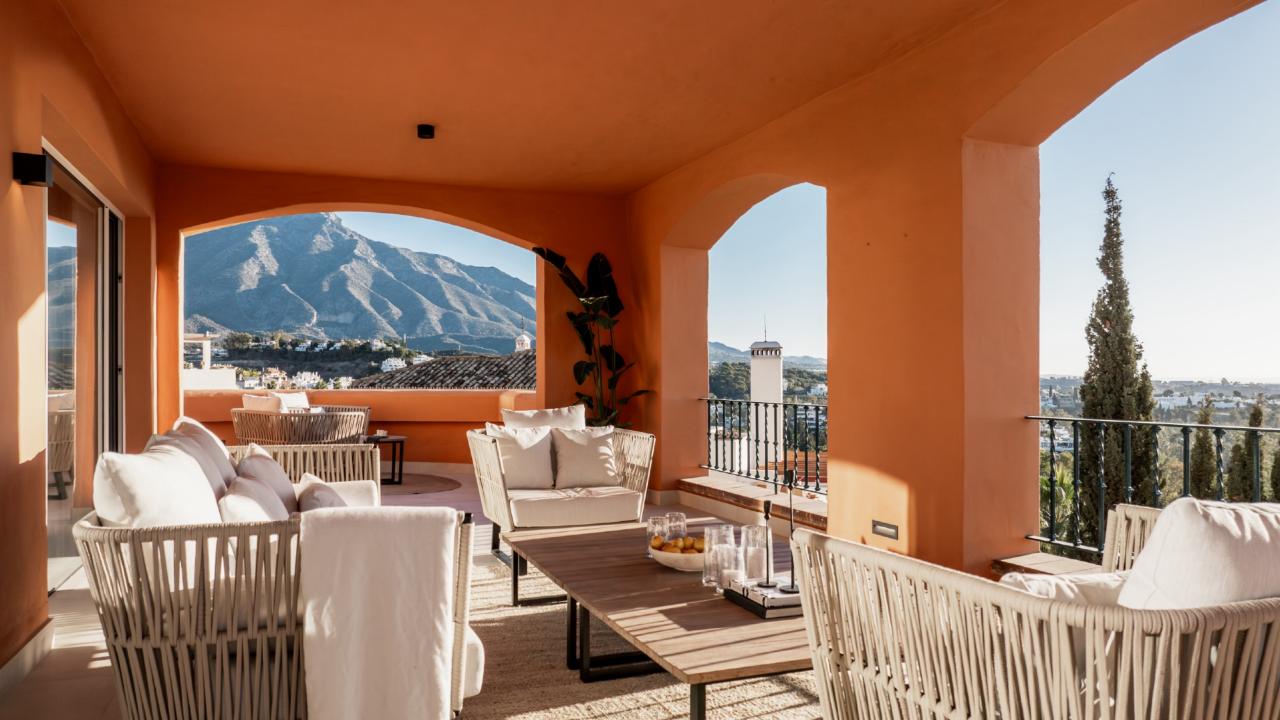

Set in the exclusive Les Belvederes, this residence offers panoramic views of the sea, mountains, and golf landscapes. Security is ensured in this gated community with a 24-hour concierge. The property includes a two-car garage and access to a communal heated pool for added comfort.

## Features

- · Panoramic sea, mountain and golf views
- · Full smart home system
- · Underfloor heating bathroom
- · Oak wooden floors
- · Communal heated pool
- Gated community
- · 24/7 security & concierge