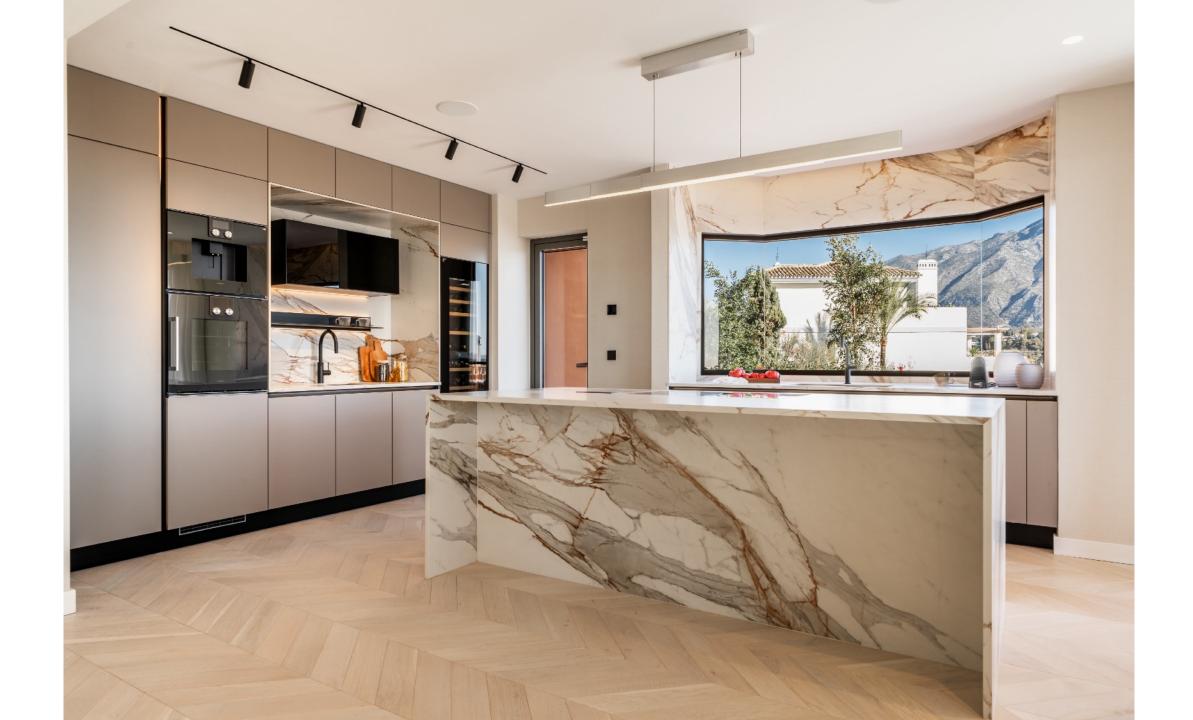

Les Belvederes lies close to renowned golf courses like Los Naranjos, Las Brisas, Aloha, and La Quinta. The interiors feature practical oak wooden floors and a smart home system. With designer furniture, Gessi taps, and underfloor heating in the bathrooms, Les Belvederes combines simplicity with modern amenities.