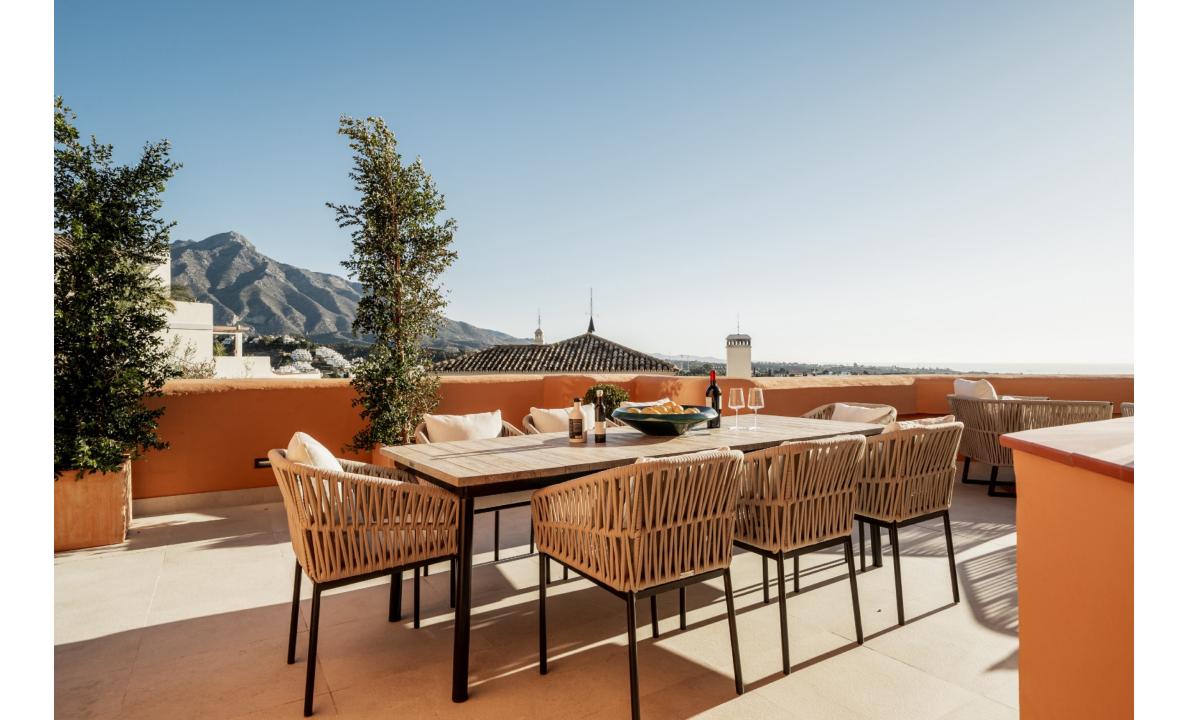

Set in the exclusive Les Belvederes, this residence offers panoramic views of the sea, mountains, and golf landscapes. Security is ensured in this gated community with a 24-hour concierge. The property includes a two-car garage and access to a communal heated pool for added comfort.

Les Belvederes lies close to renowned golf courses like Los Naranjos, Las Brisas, Aloha, and La Quinta. The interiors feature practical oak wooden floors and a smart home system. With designer furniture, Gessi taps, and underfloor heating in the bathrooms, Les Belvederes combines simplicity with modern amenities.

## Features

- · Panoramic sea, mountain and golf views
- · Full smart home system
- · Underfloor heating bathroom
- · Oak wooden floors
- · Communal heated pool
- Gated community
- · 24/7 security & concierge