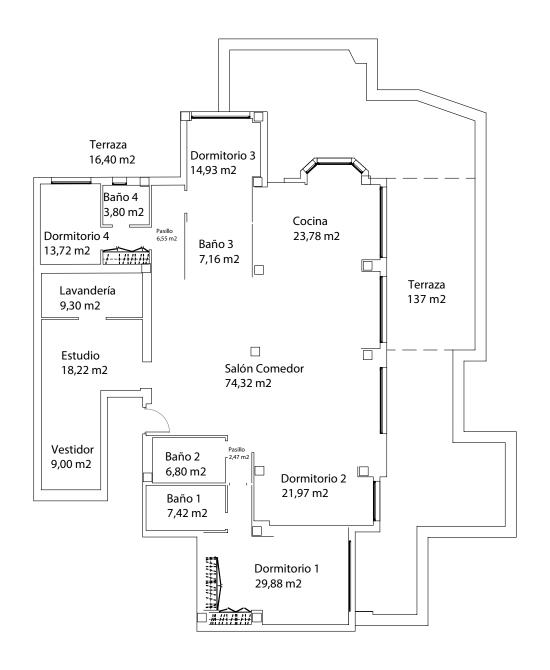

## PROPERTY INFORMATION

Ref. NF-00958P

Bedrooms Bathrooms Built area Terraces

Price
Furniture pack
IBI € / year
Community fee € / month
Garbage tax € / year

4 4 290 sqm 137 sqm

3 249 000 € Included 1 723 € 1 062 € 105 €