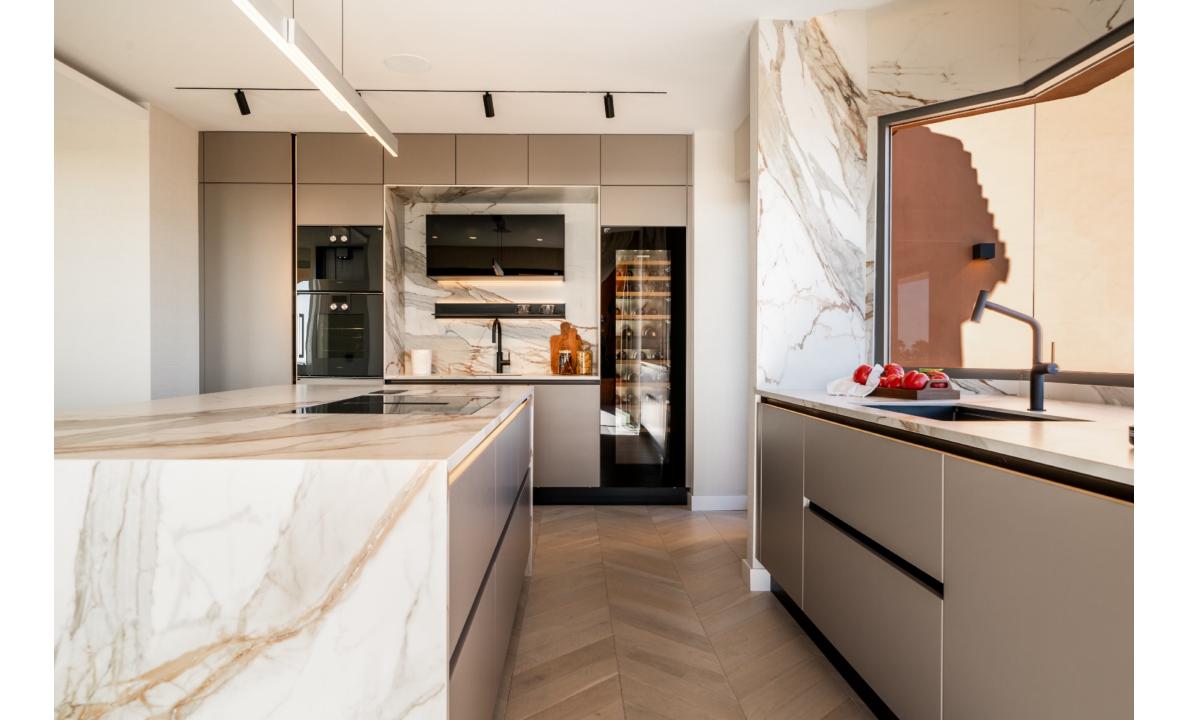

Les Belvederes lies close to renowned golf courses like Los Naranjos, Las Brisas, Aloha, and La Quinta. The interiors feature practical oak wooden floors and a smart home system. With designer furniture, Gessi taps, and underfloor heating in the bathrooms, Les Belvederes combines simplicity with modern amenities.

## Features

- · Panoramic sea, mountain and golf views
- · Full smart home system
- · Underfloor heating bathroom
- · Oak wooden floors
- · Communal heated pool
- Gated community
- · 24/7 security & concierge